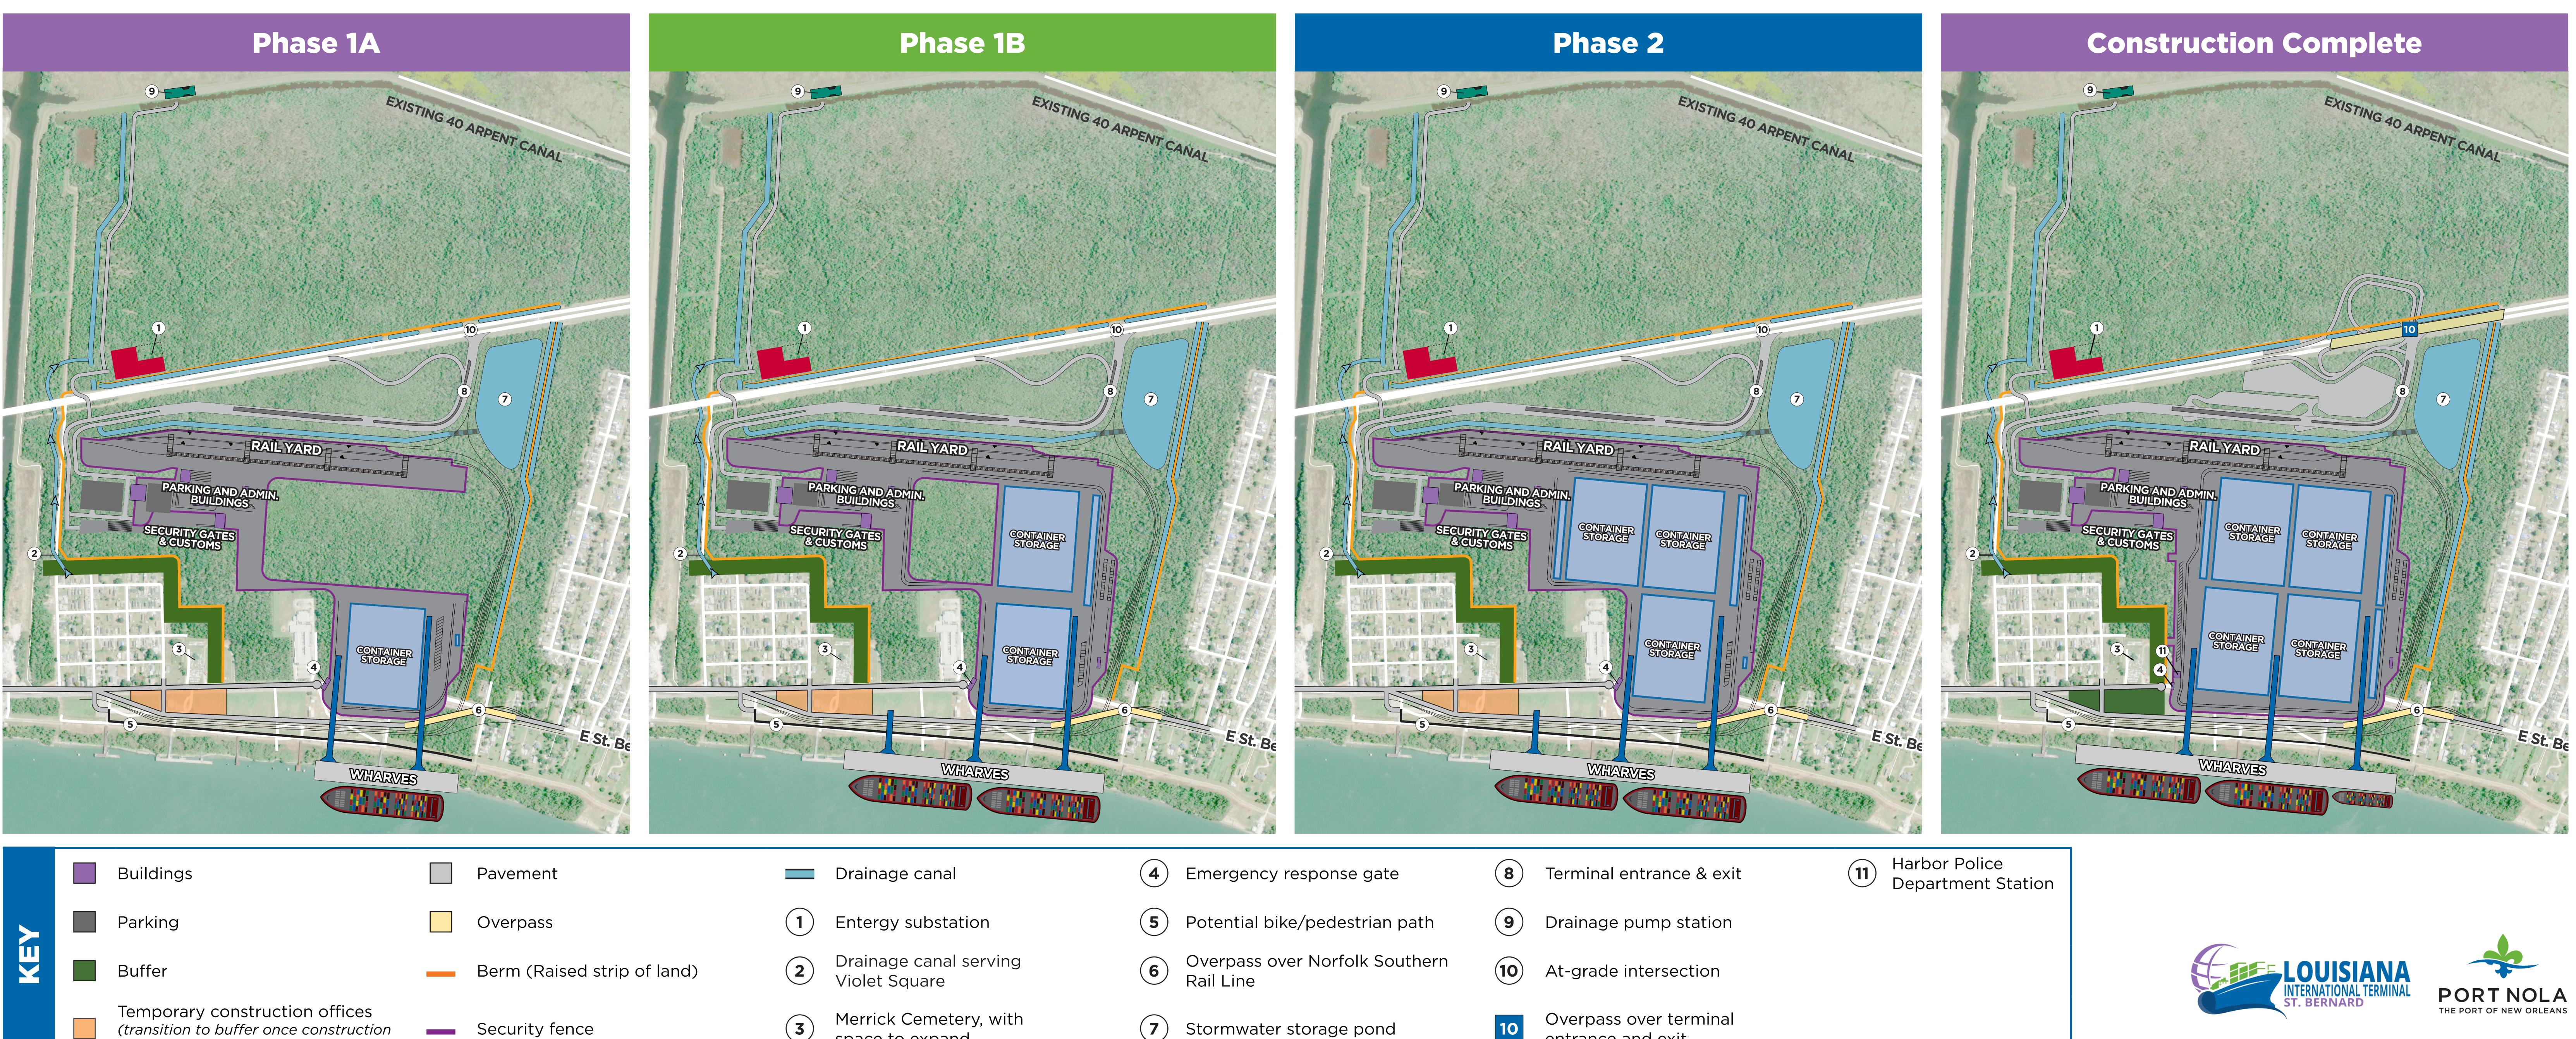

# **Construction Phases**

is complete)

|          |   | Drainage canal                          | 4 | Emergency re              |
|----------|---|-----------------------------------------|---|---------------------------|
|          | 1 | Entergy substation                      | 5 | Potential bike            |
| of land) | 2 | Drainage canal serving<br>Violet Square | 6 | Overpass ove<br>Rail Line |
|          | 3 | Merrick Cemetery, with space to expand  | 7 | Stormwater s              |

| ponse gate       | 8  | Terminal entrance & exit                 | 11 | Harbor Pol<br>Departmer |
|------------------|----|------------------------------------------|----|-------------------------|
| pedestrian path  | 9  | Drainage pump station                    |    |                         |
| Norfolk Southern | 10 | At-grade intersection                    |    |                         |
| orage pond       | 10 | Overpass over terminal entrance and exit |    |                         |

The Louisiana International Terminal will be constructed in phases.

Last Revised: April 2024