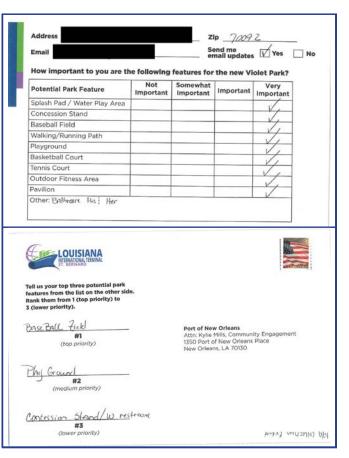

### **Mail-In Survey**

Port NOLA mailed the survey to residents within the 70092 zip code as a tri-fold mailer that included a detachable postcard-sized survey (shown below) which could be submitted to the Port via mail. The full tri-fold mailer included context about the park amenities survey and listed the various ways residents could submit their feedback. The back of the tri-fold mailer included projected economic impact information about the Louisiana International Terminal.

The detachable postcard portion of the mailer containing the survey was pre-addressed and only required postage.

A set of surveys was mailed on September 25, 2024. After identifying a typographical error in the supplemental content on the survey mailer (specifically in the projected economic impact section), a second set of surveys was mailed on October 30, 2024.

A full example of the mailed survey, as well as details about the correction needed, are available in Appendix A.