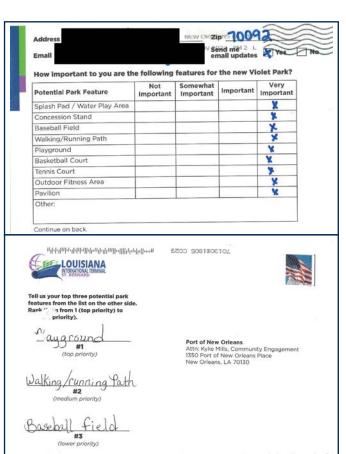

### **Mail-In Survey**

Port NOLA mailed the survey to residents within the 70092 zip code as a tri-fold mailer that included a detachable postcard-sized survey (shown below) which could be submitted to the Port via mail. The full tri-fold mailer included context about the park amenities survey and listed the various ways residents could submit their feedback. The back of the tri-fold mailer included projected economic impact information about the Louisiana International Terminal.

The detachable postcard portion of the mailer containing the survey was pre-addressed and only required postage.

A set of surveys was mailed on September 25, 2024. After identifying a typographical error in the supplemental content on the survey mailer (specifically in the projected economic impact section), a second set of surveys was mailed on October 30, 2024.

A full example of the mailed survey, as well as details about the correction needed, are available in Appendix A.