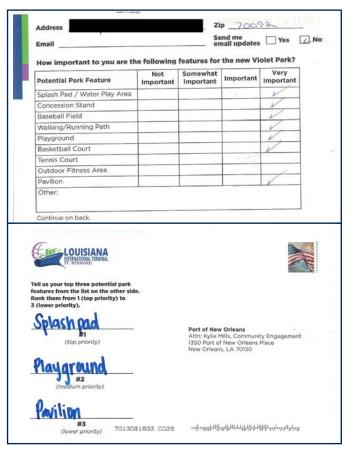

### **Mail-In Survey**

Port NOLA mailed the survey to residents within the 70092 zip code as a tri-fold mailer that included a detachable postcard-sized survey (shown below) which could be submitted to the Port via mail. The full tri-fold mailer included context about the park amenities survey and listed the various ways residents could submit their feedback. The back of the tri-fold mailer included projected economic impact information about the Louisiana International Terminal.

The detachable postcard portion of the mailer containing the survey was pre-addressed and only required postage.

A set of surveys was mailed on September 25, 2024. After identifying a typographical error in the supplemental content on the survey mailer (specifically in the projected economic impact section), a second set of surveys was mailed on October 30, 2024.

A full example of the mailed survey, as well as details about the correction needed, are available in Appendix A.