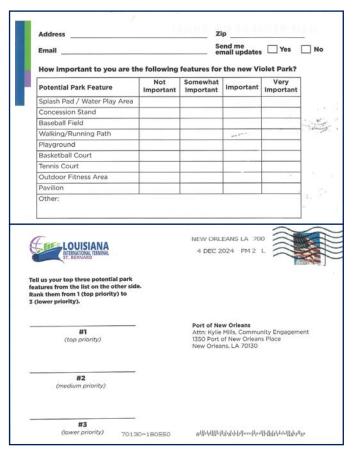

### **Mail-In Survey**

Port NOLA mailed the survey to residents within the 70092 zip code as a tri-fold mailer that included a detachable postcard-sized survey (shown below) which could be submitted to the Port via mail. The full tri-fold mailer included context about the park amenities survey and listed the various ways residents could submit their feedback. The back of the tri-fold mailer included projected economic impact information about the Louisiana International Terminal.

The detachable postcard portion of the mailer containing the survey was pre-addressed and only required postage.

A set of surveys was mailed on September 25, 2024. After identifying a typographical error in the supplemental content on the survey mailer (specifically in the projected economic impact section), a second set of surveys was mailed on October 30, 2024.

Due to the resend, some addresses submitted two surveys responses. All submissions were counted in the results section below for two reasons:

- 1) There were no completely duplicative print/mail-in responses. Although the address may have been repeated, the feedback varied.
- 2) Port NOLA could not confirm whether the two submissions from the same address were from different household members, and therefore included both responses in the results below.

A full example of the mailed survey, as well as details about the correction needed, are available in Appendix A.