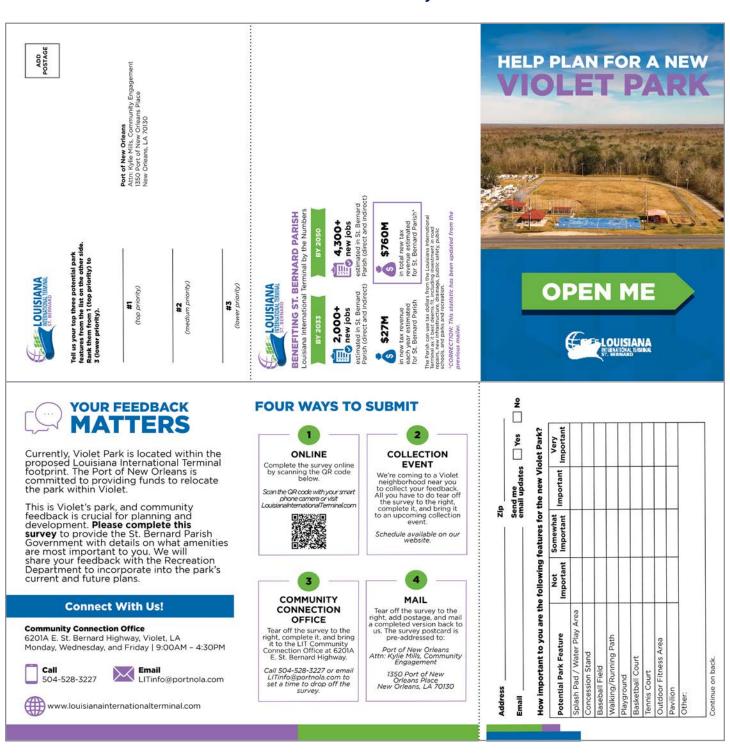

### **Mail-In Survey**

Port NOLA mailed the survey to residents within the 70092 zip code as a tri-fold mailer that included a detachable postcard-sized survey (shown below) which could be submitted to the Port via mail. The full tri-fold mailer included context about the park amenities survey and listed the various ways residents could submit their feedback. The back of the tri-fold mailer included projected economic impact information about the Louisiana International Terminal.

The detachable postcard portion of the mailer containing the survey was pre-addressed and only required postage.

A set of surveys was mailed on September 25, 2024. After identifying a typographical error in the supplemental content on the survey mailer (specifically in the projected economic impact section), a second set of surveys was mailed on October 30, 2024.

### **Survey Questions**

| Address                         |                                               |                       | Zip                         |                 |
|---------------------------------|-----------------------------------------------|-----------------------|-----------------------------|-----------------|
| Email                           |                                               |                       | Send me email updates (Y/N) |                 |
| How important to                | you are the follo                             | wing features for     | the new Violet Par          | k?              |
| Potential Park<br>Feature       | Not Important                                 | Somewhat<br>Important | Important                   | Very Important  |
| Splash Pad /<br>Water Play Area |                                               | •                     |                             |                 |
| Concession<br>Stand             |                                               |                       |                             |                 |
| Baseball Field                  |                                               |                       |                             |                 |
| Walking /<br>Running Path       |                                               |                       |                             |                 |
| Playground                      |                                               |                       |                             |                 |
| Basketball Court                |                                               |                       |                             |                 |
| Tennis Court                    |                                               |                       |                             |                 |
| Outdoor Fitness<br>Center       |                                               |                       |                             |                 |
| Pavilion                        |                                               |                       |                             |                 |
| Other:                          |                                               | <u>'</u>              |                             |                 |
| Tell us your top                | three potential pa<br>ity) to 3 (lower pr     |                       | he list on the other        | side. Rank them |
| 1 (top priority                 | <u>/)                                    </u> | (medium priority)     | 3 (lower                    | priority)       |