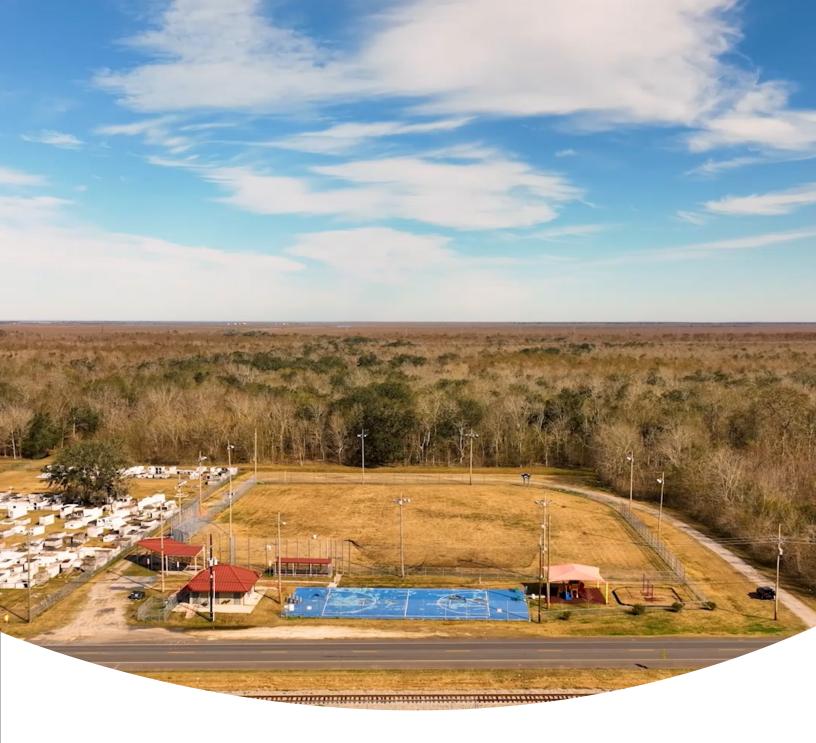

# **Executive Summary**

Violet Park is currently located within the proposed Louisiana International Terminal footprint on Port NOLA-owned property in Violet, Louisiana. Port NOLA has committed to working with St. Bernard Parish on the relocation of the park within Violet, providing a valuable community space in Violet for future generations.

Violet Park is an integral part of the community. The St. Bernard Parish Recreation Department is responsible for planning, designing, and constructing the new park.

The Port issued a survey to the 70092 zip code with the goal of collecting data from Violet residents about the park amenities that are most important to them. Through this survey, Port NOLA aims to strengthen the ability for the Violet community and the St. Bernard Parish Recreation Department to develop their new park.