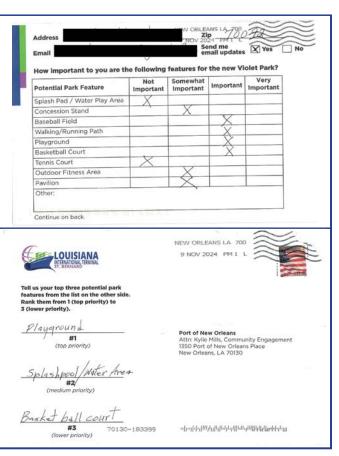

### **Mail-In Survey**

Port NOLA mailed the survey to residents within the 70092 zip code as a tri-fold mailer that included a detachable postcard-sized survey (shown below) which could be submitted to the Port via mail. The full tri-fold mailer included context about the park amenities survey and listed the various ways residents could submit their feedback. The back of the tri-fold mailer included projected economic impact information about the Louisiana International Terminal.

The detachable postcard portion of the mailer containing the survey was pre-addressed and only required postage.

A set of surveys was mailed on September 25, 2024. After identifying a typographical error in the supplemental content on the survey mailer (specifically in the projected economic impact section), a second set of surveys was mailed on October 30, 2024.

A full example of the mailed survey, as well as details about the correction needed, are available in Appendix A.