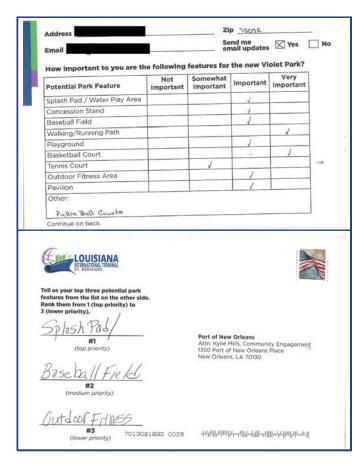

### **Mail-In Survey**

Port NOLA mailed the survey to residents within the 70092 zip code as a tri-fold mailer that included a detachable postcard-sized survey (shown below) which could be submitted to the Port via mail. The full tri-fold mailer included context about the park amenities survey and listed the various ways residents could submit their feedback. The back of the tri-fold mailer included projected economic impact information about the Louisiana International Terminal.

The detachable postcard portion of the mailer containing the survey was pre-addressed and only required postage.

A set of surveys was mailed on September 25, 2024. After identifying a typographical error in the supplemental content on the survey mailer (specifically in the projected economic impact section), a second set of surveys was mailed on October 30, 2024.

A full example of the mailed survey, as well as details about the correction needed, are available in Appendix A.