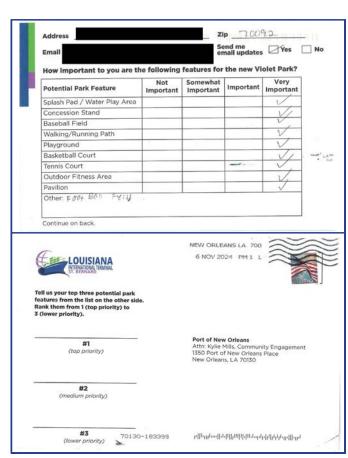

### **Mail-In Survey**

Port NOLA mailed the survey to residents within the 70092 zip code as a tri-fold mailer that included a detachable postcard-sized survey (shown below) which could be submitted to the Port via mail. The full tri-fold mailer included context about the park amenities survey and listed the various ways residents could submit their feedback. The back of the tri-fold mailer included projected economic impact information about the Louisiana International Terminal.

The detachable postcard portion of the mailer containing the survey was pre-addressed and only required postage.

A set of surveys was mailed on September 25, 2024. After identifying a typographical error in the supplemental content on the survey mailer (specifically in the projected economic impact section), a second set of surveys was mailed on October 30, 2024.

A full example of the mailed survey, as well as details about the correction needed, are available in Appendix A.