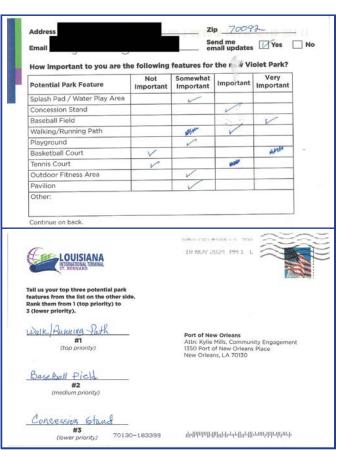

### **Mail-In Survey**

Port NOLA mailed the survey to residents within the 70092 zip code as a tri-fold mailer that included a detachable postcard-sized survey (shown below) which could be submitted to the Port via mail. The full tri-fold mailer included context about the park amenities survey and listed the various ways residents could submit their feedback. The back of the tri-fold mailer included projected economic impact information about the Louisiana International Terminal.

The detachable postcard portion of the mailer containing the survey was pre-addressed and only required postage.

A set of surveys was mailed on September 25, 2024. After identifying a typographical error in the supplemental content on the survey mailer (specifically in the projected economic impact section), a second set of surveys was mailed on October 30, 2024.

A full example of the mailed survey, as well as details about the correction needed, are available in Appendix A.