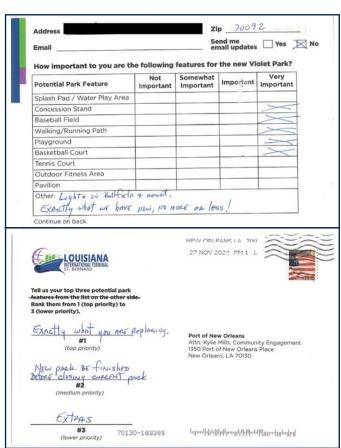

### **Mail-In Survey**

Port NOLA mailed the survey to residents within the 70092 zip code as a tri-fold mailer that included a detachable postcard-sized survey (shown below) which could be submitted to the Port via mail. The full tri-fold mailer included context about the park amenities survey and listed the various ways residents could submit their feedback. The back of the tri-fold mailer included projected economic impact information about the Louisiana International Terminal.

The detachable postcard portion of the mailer containing the survey was pre-addressed and only required postage.

A set of surveys was mailed on September 25, 2024. After identifying a typographical error in the supplemental content on the survey mailer (specifically in the projected economic impact section), a second set of surveys was mailed on October 30, 2024.

A full example of the mailed survey, as well as details about the correction needed, are available in Appendix A.