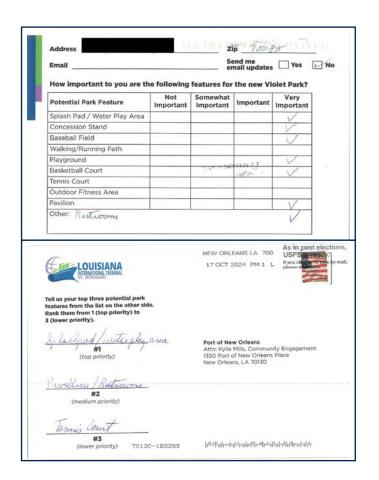

Baseball field

**Pavillion** 

Open-ended responses from respondents in the 70092 zip code provided suggestions for amenities that were not listed on the survey. Common responses included the desire for safety features (such as lighting, cameras, and fencing), clean multi-stall bathrooms, a public pool, shaded seating areas, a gym or indoor facility, and a dog park.

### **Mail-In Survey**

Port NOLA mailed the survey to residents within the 70092 zip code as a tri-fold mailer that included a detachable postcard-sized survey (shown below) which could be submitted to the Port via mail. The full tri-fold mailer included context about the park amenities survey and listed the various ways residents could submit their feedback. The back of the tri-fold mailer included projected economic impact information about the Louisiana International Terminal.

The detachable postcard portion of the mailer containing the survey was pre-addressed and only required postage.

A set of surveys was mailed on September 25, 2024. After identifying a typographical error in the supplemental content on the survey mailer (specifically in the projected economic impact section), a second set of surveys was mailed on October 30, 2024.