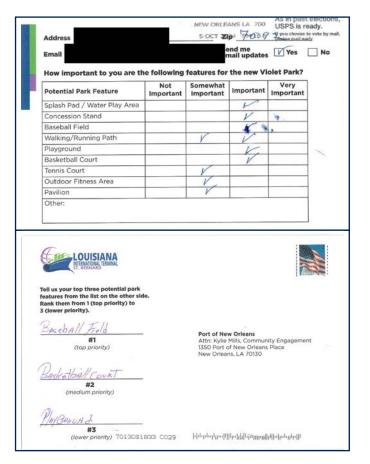

### **Mail-In Survey**

Port NOLA mailed the survey to residents within the 70092 zip code as a tri-fold mailer that included a detachable postcard-sized survey (shown below) which could be submitted to the Port via mail. The full tri-fold mailer included context about the park amenities survey and listed the various ways residents could submit their feedback. The back of the tri-fold mailer included projected economic impact information about the Louisiana International Terminal.

The detachable postcard portion of the mailer containing the survey was pre-addressed and only required postage.

A set of surveys was mailed on September 25, 2024. After identifying a typographical error in the supplemental content on the survey mailer (specifically in the projected economic impact section), a second set of surveys was mailed on October 30, 2024.

A full example of the mailed survey, as well as details about the correction needed, are available in Appendix A.