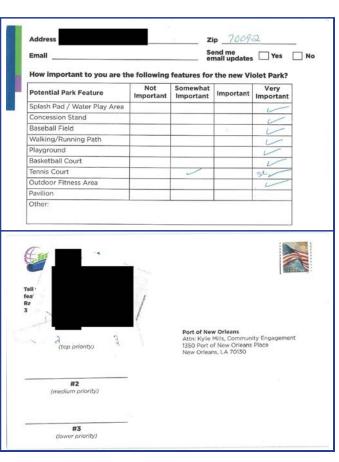

### **Mail-In Survey**

Port NOLA mailed the survey to residents within the 70092 zip code as a tri-fold mailer that included a detachable postcard-sized survey (shown below) which could be submitted to the Port via mail. The full tri-fold mailer included context about the park amenities survey and listed the various ways residents could submit their feedback. The back of the tri-fold mailer included projected economic impact information about the Louisiana International Terminal.

The detachable postcard portion of the mailer containing the survey was pre-addressed and only required postage.

A set of surveys was mailed on September 25, 2024. After identifying a typographical error in the supplemental content on the survey mailer (specifically in the projected economic impact section), a second set of surveys was mailed on October 30, 2024.

A full example of the mailed survey, as well as details about the correction needed, are available in Appendix A.