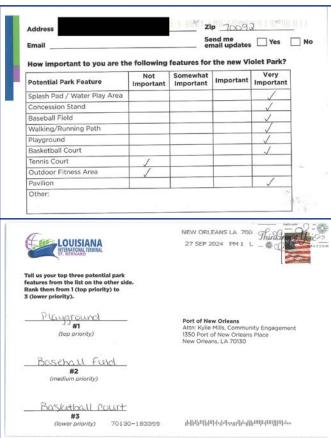

### **Mail-In Survey**

Port NOLA mailed the survey to residents within the 70092 zip code as a tri-fold mailer that included a detachable postcard-sized survey (shown below) which could be submitted to the Port via mail. The full tri-fold mailer included context about the park amenities survey and listed the various ways residents could submit their feedback. The back of the tri-fold mailer included projected economic impact information about the Louisiana International Terminal.

The detachable postcard portion of the mailer containing the survey was pre-addressed and only required postage.

A set of surveys was mailed on September 25, 2024. After identifying a typographical error in the supplemental content on the survey mailer (specifically in the projected economic impact section), a second set of surveys was mailed on October 30, 2024.

Due to the resend, some addresses submitted two surveys responses. All submissions were counted in the results section below for two reasons:

- 1) There were no completely duplicative print/mail-in responses. Although the address may have been repeated, the feedback varied.
- 2) Port NOLA could not confirm whether the two submissions from the same address were from different household members, and therefore included both responses in the results below.

A full example of the mailed survey, as well as details about the correction needed, are available in Appendix A.