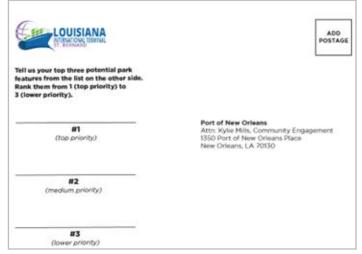

- The amenities listed on the survey were selected based on the features at the existing Violet Park as well as amenities at parks across St. Bernard Parish.
- Participants were then asked to select their top three of the nine potential park features listed and rank them in order of priority.

### **Survey Questions**

| Address                         |                                               |                       | Zip                         |                 |
|---------------------------------|-----------------------------------------------|-----------------------|-----------------------------|-----------------|
| Email                           |                                               |                       | Send me email updates (Y/N) |                 |
| How important to                | you are the follo                             | wing features for     | the new Violet Par          | k?              |
| Potential Park<br>Feature       | Not Important                                 | Somewhat<br>Important | Important                   | Very Important  |
| Splash Pad /<br>Water Play Area |                                               | •                     |                             |                 |
| Concession<br>Stand             |                                               |                       |                             |                 |
| Baseball Field                  |                                               |                       |                             |                 |
| Walking /<br>Running Path       |                                               |                       |                             |                 |
| Playground                      |                                               |                       |                             |                 |
| Basketball Court                |                                               |                       |                             |                 |
| Tennis Court                    |                                               |                       |                             |                 |
| Outdoor Fitness<br>Center       |                                               |                       |                             |                 |
| Pavilion                        |                                               |                       |                             |                 |
| Other:                          |                                               | <u>'</u>              |                             |                 |
| Tell us your top                | three potential pa<br>ity) to 3 (lower pr     |                       | he list on the other        | side. Rank them |
| 1 (top priority                 | <u>/)                                    </u> | (medium priority)     | 3 (lower                    | priority)       |

### **Mail-In Survey**

Port NOLA mailed the survey to residents within the 70092 zip code as a tri-fold mailer that included a detachable postcard-sized survey (shown below) which could be submitted to the Port via mail. The full tri-fold mailer included context about the park amenities survey and listed the various ways residents could submit their feedback. The back of the tri-fold mailer included projected economic impact information about the Louisiana International Terminal.

The detachable postcard portion of the mailer containing the survey was pre-addressed and only required postage.

A set of surveys was mailed on September 25, 2024. After identifying a typographical error in the supplemental content on the survey mailer (specifically in the projected economic impact section), a second set of surveys was mailed on October 30, 2024.