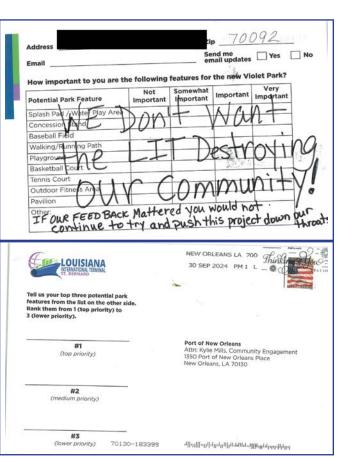

### **Mail-In Survey**

Port NOLA mailed the survey to residents within the 70092 zip code as a tri-fold mailer that included a detachable postcard-sized survey (shown below) which could be submitted to the Port via mail. The full tri-fold mailer included context about the park amenities survey and listed the various ways residents could submit their feedback. The back of the tri-fold mailer included projected economic impact information about the Louisiana International Terminal.

The detachable postcard portion of the mailer containing the survey was pre-addressed and only required postage.

A set of surveys was mailed on September 25, 2024. After identifying a typographical error in the supplemental content on the survey mailer (specifically in the projected economic impact section), a second set of surveys was mailed on October 30, 2024.

### **Community Suggestions**

The survey included an opportunity for participants to provide open-ended feedback regarding amenities they'd like to see in a new park that were not listed in the survey's main questions. In those open-ended responses, common suggestions appeared, which are listed in the table below, along with representative quotes from the responses.