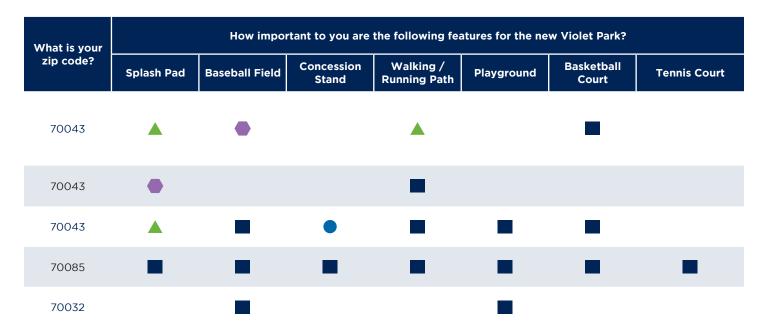

# **Appendix C: Survey Results - Violet**

### **Online Responses**

| Legend                                                                                         |                                                                                                |
|------------------------------------------------------------------------------------------------|------------------------------------------------------------------------------------------------|
| IMPORTANCE OF PARK FEATURES  ■ Very Important ● Important ▲ Somewhat Important ● Not Important | PARK FEATURES  Splash Pad  Concession Stand  Baseball Field  Walking/ Running Path  Playground |
|                                                                                                | Basketball Fennis Court Outdoor Pavilion Court Fitness Area                                    |

| What is your |            | How impor      | How important to you are the following features for the new Violet Park? |                           |            |                     |              |
|--------------|------------|----------------|--------------------------------------------------------------------------|---------------------------|------------|---------------------|--------------|
| zip code?    | Splash Pad | Baseball Field | Concession<br>Stand                                                      | Walking /<br>Running Path | Playground | Basketball<br>Court | Tennis Court |
| 70092        |            |                |                                                                          | •                         |            |                     |              |
| 70092        | •          | •              | <b>A</b>                                                                 | •                         | •          |                     |              |
| 70092        | <b>A</b>   | •              | •                                                                        | •                         | •          | •                   | •            |
| 70092        |            |                |                                                                          | •                         |            |                     |              |
| 70092        |            | -              |                                                                          | •                         | •          | •                   |              |
| 70092        | •          | •              | •                                                                        |                           |            | •                   |              |
| 70092        |            |                |                                                                          |                           | •          | •                   | -            |
| 70092        |            |                |                                                                          |                           |            |                     |              |
| 70092        |            |                |                                                                          | •                         | •          |                     |              |
| 70092        |            |                |                                                                          |                           |            |                     |              |

The other zip codes represented included 70043, which covers Chalmette; 70032, which covers Arabi; and 70085, which covers smaller communities within St. Bernard Parish. In addition, some respondents left the zip code field blank as the field was not required. For the purposes of this report, we will focus on the 70092 zip code, but responses from outside the 70092 zip code are available in Appendix D.

| ZIP CODE        | ONLINE | PRINT | TOTAL |
|-----------------|--------|-------|-------|
| 70092           | 102    | 162   | 264   |
| 70043           | 3      | 0     | 3     |
| 70032           | 1      | 0     | 1     |
| 70085           | 1      | 1     | 2     |
| No Zip Reported | 0      | 21    | 21    |
| TOTAL           | 107    | 184   | 291   |