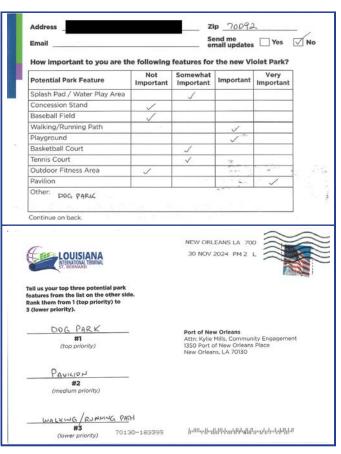

### **Mail-In Survey**

Port NOLA mailed the survey to residents within the 70092 zip code as a tri-fold mailer that included a detachable postcard-sized survey (shown below) which could be submitted to the Port via mail. The full tri-fold mailer included context about the park amenities survey and listed the various ways residents could submit their feedback. The back of the tri-fold mailer included projected economic impact information about the Louisiana International Terminal.

The detachable postcard portion of the mailer containing the survey was pre-addressed and only required postage.

A set of surveys was mailed on September 25, 2024. After identifying a typographical error in the supplemental content on the survey mailer (specifically in the projected economic impact section), a second set of surveys was mailed on October 30, 2024.

A full example of the mailed survey, as well as details about the correction needed, are available in Appendix A.