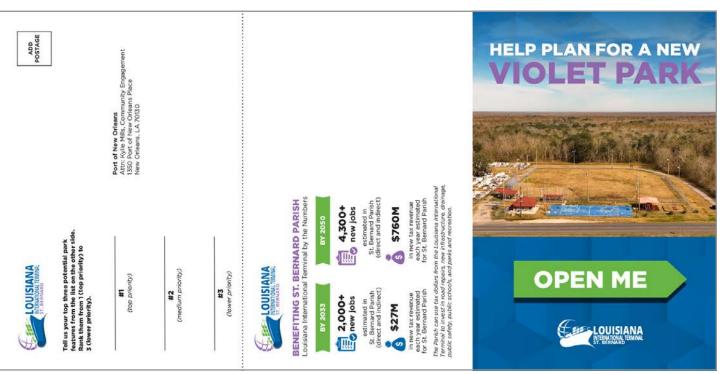

### **Mail-In Survey**

Port NOLA mailed the survey to residents within the 70092 zip code as a tri-fold mailer that included a detachable postcard-sized survey (shown below) which could be submitted to the Port via mail. The full tri-fold mailer included context about the park amenities survey and listed the various ways residents could submit their feedback. The back of the tri-fold mailer included projected economic impact information about the Louisiana International Terminal.

The detachable postcard portion of the mailer containing the survey was pre-addressed and only required postage.

A set of surveys was mailed on September 25, 2024. After identifying a typographical error in the supplemental content on the survey mailer (specifically in the projected economic impact section), a second set of surveys was mailed on October 30, 2024.

#### **BENEFITING ST. BERNARD PARISH** Louisiana International Terminal by the Numbers

BY 2050

14

estimated in St. Bernard Parish (direct and indirect)

The Parish can use tax dollars from the Louisiana International Terminal as it best deems fit, including investment in road repairs, new infrastructure, drainage, public safety, public schools, and parks and recreation.

Source: Lewis Terrell and Associates, Louisiana International Container Growth: The Economic Impact of the Louisiana International Terminal 2023 Q1 Update. February 2023