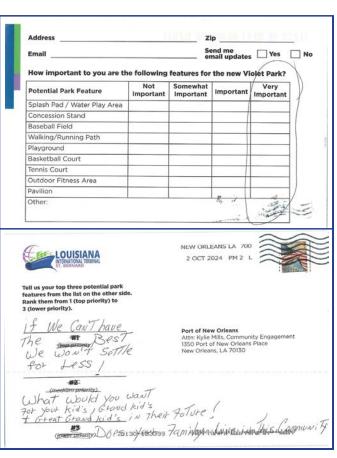

### **Mail-In Survey**

Port NOLA mailed the survey to residents within the 70092 zip code as a tri-fold mailer that included a detachable postcard-sized survey (shown below) which could be submitted to the Port via mail. The full tri-fold mailer included context about the park amenities survey and listed the various ways residents could submit their feedback. The back of the tri-fold mailer included projected economic impact information about the Louisiana International Terminal.

The detachable postcard portion of the mailer containing the survey was pre-addressed and only required postage.

A set of surveys was mailed on September 25, 2024. After identifying a typographical error in the supplemental content on the survey mailer (specifically in the projected economic impact section), a second set of surveys was mailed on October 30, 2024.

### **Community Suggestions**

The survey included an opportunity for participants to provide open-ended feedback regarding amenities they'd like to see in a new park that were not listed in the survey's main questions. In those open-ended responses, common suggestions appeared, which are listed in the table below, along with representative quotes from the responses.