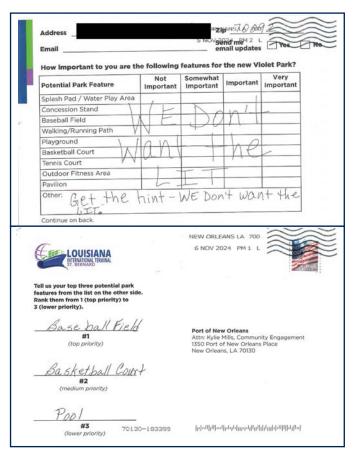

### **Mail-In Survey**

Port NOLA mailed the survey to residents within the 70092 zip code as a tri-fold mailer that included a detachable postcard-sized survey (shown below) which could be submitted to the Port via mail. The full tri-fold mailer included context about the park amenities survey and listed the various ways residents could submit their feedback. The back of the tri-fold mailer included projected economic impact information about the Louisiana International Terminal.

The detachable postcard portion of the mailer containing the survey was pre-addressed and only required postage.

A set of surveys was mailed on September 25, 2024. After identifying a typographical error in the supplemental content on the survey mailer (specifically in the projected economic impact section), a second set of surveys was mailed on October 30, 2024.

A full example of the mailed survey, as well as details about the correction needed, are available in Appendix A.