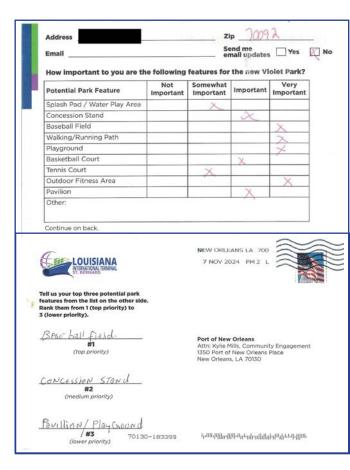

### **Mail-In Survey**

Port NOLA mailed the survey to residents within the 70092 zip code as a tri-fold mailer that included a detachable postcard-sized survey (shown below) which could be submitted to the Port via mail. The full tri-fold mailer included context about the park amenities survey and listed the various ways residents could submit their feedback. The back of the tri-fold mailer included projected economic impact information about the Louisiana International Terminal.

The detachable postcard portion of the mailer containing the survey was pre-addressed and only required postage.

A set of surveys was mailed on September 25, 2024. After identifying a typographical error in the supplemental content on the survey mailer (specifically in the projected economic impact section), a second set of surveys was mailed on October 30, 2024.

A full example of the mailed survey, as well as details about the correction needed, are available in Appendix A.