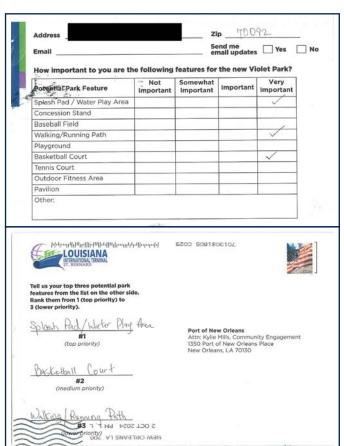

### **Mail-In Survey**

Port NOLA mailed the survey to residents within the 70092 zip code as a tri-fold mailer that included a detachable postcard-sized survey (shown below) which could be submitted to the Port via mail. The full tri-fold mailer included context about the park amenities survey and listed the various ways residents could submit their feedback. The back of the tri-fold mailer included projected economic impact information about the Louisiana International Terminal.

The detachable postcard portion of the mailer containing the survey was pre-addressed and only required postage.

A set of surveys was mailed on September 25, 2024. After identifying a typographical error in the supplemental content on the survey mailer (specifically in the projected economic impact section), a second set of surveys was mailed on October 30, 2024.

Due to the resend, some addresses submitted two surveys responses. All submissions were counted in the results section below for two reasons:

- 1) There were no completely duplicative print/mail-in responses. Although the address may have been repeated, the feedback varied.
- 2) Port NOLA could not confirm whether the two submissions from the same address were from different household members, and therefore included both responses in the results below.

A full example of the mailed survey, as well as details about the correction needed, are available in Appendix A.