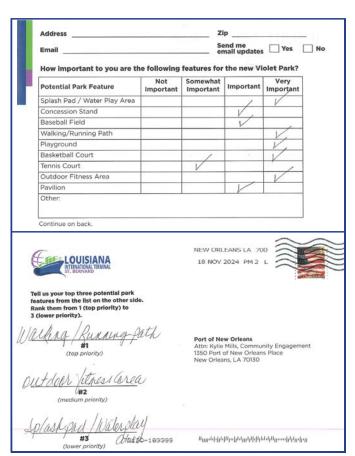

### **Mail-In Survey**

Port NOLA mailed the survey to residents within the 70092 zip code as a tri-fold mailer that included a detachable postcard-sized survey (shown below) which could be submitted to the Port via mail. The full tri-fold mailer included context about the park amenities survey and listed the various ways residents could submit their feedback. The back of the tri-fold mailer included projected economic impact information about the Louisiana International Terminal.

The detachable postcard portion of the mailer containing the survey was pre-addressed and only required postage.

A set of surveys was mailed on September 25, 2024. After identifying a typographical error in the supplemental content on the survey mailer (specifically in the projected economic impact section), a second set of surveys was mailed on October 30, 2024.

Due to the resend, some addresses submitted two surveys responses. All submissions were counted in the results section below for two reasons:

- 1) There were no completely duplicative print/mail-in responses. Although the address may have been repeated, the feedback varied.
- 2) Port NOLA could not confirm whether the two submissions from the same address were from different household members, and therefore included both responses in the results below.

A full example of the mailed survey, as well as details about the correction needed, are available in Appendix A.