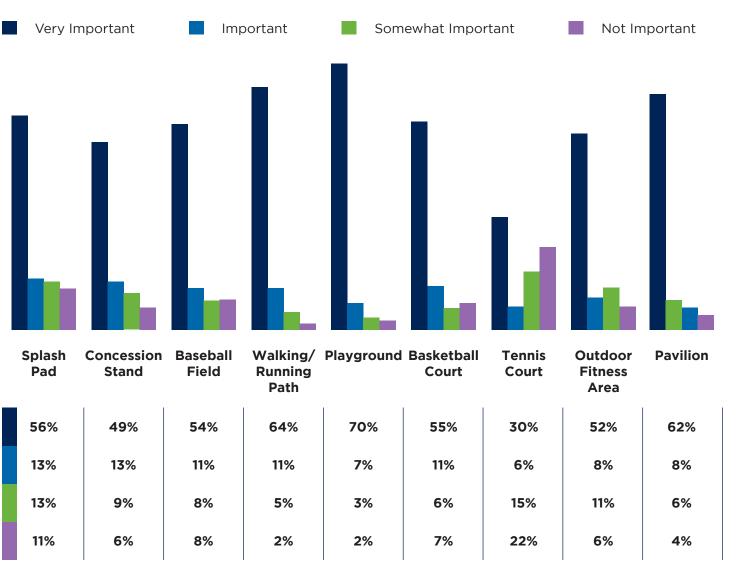

### **Key Priorities**

Below is a breakdown of each park feature and how the community values it. Splash Pad, Walking/Running Path, and Playground seem to be the top three priorities for residents from Violet when reviewing the various data points. These amenities are highlighted green in the chart below.

| RANKED TOP<br>PRIORITY | RANKED VERY<br>IMPORTANT                                                          | RANKED NOT<br>IMPORTANT                                                                                                                                                                                                                                                                  |
|------------------------|-----------------------------------------------------------------------------------|------------------------------------------------------------------------------------------------------------------------------------------------------------------------------------------------------------------------------------------------------------------------------------------|
| 19% (51)               | 56% (147)                                                                         | 11% (28)                                                                                                                                                                                                                                                                                 |
| 2% (5)                 | 49% (130)                                                                         | 6% (15)                                                                                                                                                                                                                                                                                  |
| 16% (41)               | 54% (142)                                                                         | 8% (21)                                                                                                                                                                                                                                                                                  |
| 16% (43)               | 64% (168)                                                                         | 2% (4)                                                                                                                                                                                                                                                                                   |
| 16% (43)               | 70% (184)                                                                         | 2% (6)                                                                                                                                                                                                                                                                                   |
| 5% (13)                | 55% (144)                                                                         | 7% (18)                                                                                                                                                                                                                                                                                  |
| 0% (0)                 | 30%(78)                                                                           | 22% (57)                                                                                                                                                                                                                                                                                 |
| 2% (5)                 | 52% (136)                                                                         | 6% (16)                                                                                                                                                                                                                                                                                  |
| 2% (5)                 | 62% (163)                                                                         | 4% (10)                                                                                                                                                                                                                                                                                  |
|                        | PRIORITY  19% (51)  2% (5)  16% (41)  16% (43)  16% (43)  5% (13)  0% (0)  2% (5) | PRIORITY       IMPORTANT         19% (51)       56% (147)         2% (5)       49% (130)         16% (41)       54% (142)         16% (43)       64% (168)         16% (43)       70% (184)         5% (13)       55% (144)         0% (0)       30% (78)         2% (5)       52% (136) |

When looking at individual metrics, **Baseball Field** should be considered a high priority for the community as well, as it was listed as a "Top Priority" and "Very Important" nearly as many times as Playground and Walking/Running Path. Compared to the Splash Pad, a Baseball Field was listed as "Not Important" fewer times, meaning more respondents considered the Splash Pad as less important.

Similarly, **Pavilion** can be considered a desire for the community, as it was listed as "Very Important" for 62 percent of Violet respondents. However, it was only listed as a "Top Priority" by five respondents. Although, anecdotally, open-ended responses repeatedly mentioned the need for shade and covered seating.

Tennis courts seem to be the lowest priority for Violet respondents—no survey participants listed it as a "Top Priority" and 22 percent of participants denoted tennis courts as "Not Important."

### **Importance of Each Amenity**

10

Below is a more detailed breakdown of how the 264 Violet-based responses denoted the importance of (or lack thereof for) each potential park amenity listed in the survey.