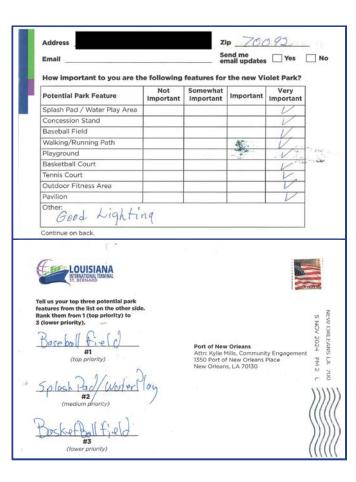

### **Mail-In Survey**

Port NOLA mailed the survey to residents within the 70092 zip code as a tri-fold mailer that included a detachable postcard-sized survey (shown below) which could be submitted to the Port via mail. The full tri-fold mailer included context about the park amenities survey and listed the various ways residents could submit their feedback. The back of the tri-fold mailer included projected economic impact information about the Louisiana International Terminal.

The detachable postcard portion of the mailer containing the survey was pre-addressed and only required postage.

A set of surveys was mailed on September 25, 2024. After identifying a typographical error in the supplemental content on the survey mailer (specifically in the projected economic impact section), a second set of surveys was mailed on October 30, 2024.

A full example of the mailed survey, as well as details about the correction needed, are available in Appendix A.