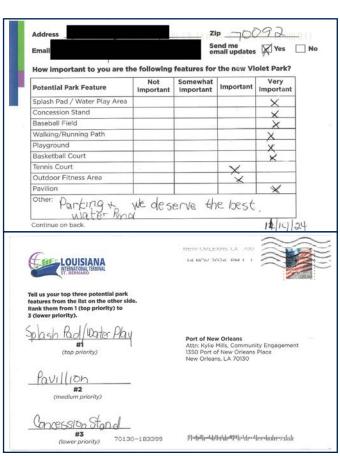

### **Mail-In Survey**

Port NOLA mailed the survey to residents within the 70092 zip code as a tri-fold mailer that included a detachable postcard-sized survey (shown below) which could be submitted to the Port via mail. The full tri-fold mailer included context about the park amenities survey and listed the various ways residents could submit their feedback. The back of the tri-fold mailer included projected economic impact information about the Louisiana International Terminal.

The detachable postcard portion of the mailer containing the survey was pre-addressed and only required postage.

A set of surveys was mailed on September 25, 2024. After identifying a typographical error in the supplemental content on the survey mailer (specifically in the projected economic impact section), a second set of surveys was mailed on October 30, 2024.

A full example of the mailed survey, as well as details about the correction needed, are available in Appendix A.