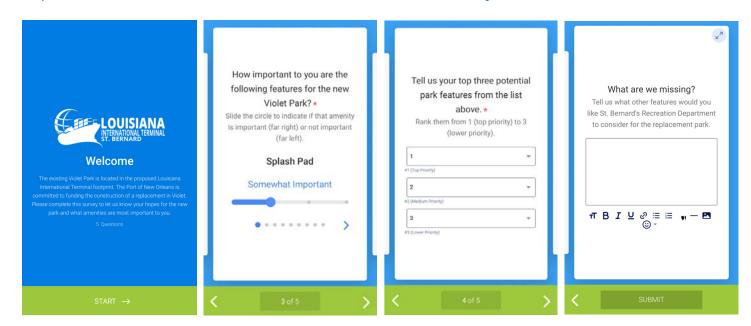

The online version of the survey included one additional open-ended question:

"What are we missing? Tell us what other features you would like St. Bernard's Recreation Department to consider for the replacement park."

### **Online Survey**

The online version of the survey was available on JotForm and could be accessed via the LouisianaInternationalTerminal.com website or via QR code available on the mailer.

The full online version of the survey is available in Appendix B.

Representative screenshots from the online version of the survey.