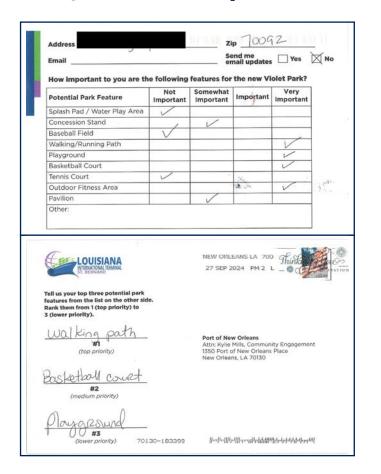

### **Mail-In Survey**

Port NOLA mailed the survey to residents within the 70092 zip code as a tri-fold mailer that included a detachable postcard-sized survey (shown below) which could be submitted to the Port via mail. The full tri-fold mailer included context about the park amenities survey and listed the various ways residents could submit their feedback. The back of the tri-fold mailer included projected economic impact information about the Louisiana International Terminal.

The detachable postcard portion of the mailer containing the survey was pre-addressed and only required postage.

A set of surveys was mailed on September 25, 2024. After identifying a typographical error in the supplemental content on the survey mailer (specifically in the projected economic impact section), a second set of surveys was mailed on October 30, 2024.

A full example of the mailed survey, as well as details about the correction needed, are available in Appendix A.