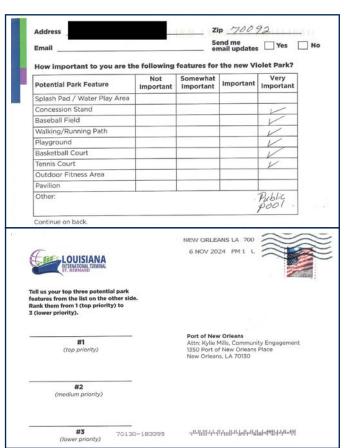

### **Mail-In Survey**

Port NOLA mailed the survey to residents within the 70092 zip code as a tri-fold mailer that included a detachable postcard-sized survey (shown below) which could be submitted to the Port via mail. The full tri-fold mailer included context about the park amenities survey and listed the various ways residents could submit their feedback. The back of the tri-fold mailer included projected economic impact information about the Louisiana International Terminal.

The detachable postcard portion of the mailer containing the survey was pre-addressed and only required postage.

A set of surveys was mailed on September 25, 2024. After identifying a typographical error in the supplemental content on the survey mailer (specifically in the projected economic impact section), a second set of surveys was mailed on October 30, 2024.

A full example of the mailed survey, as well as details about the correction needed, are available in Appendix A.