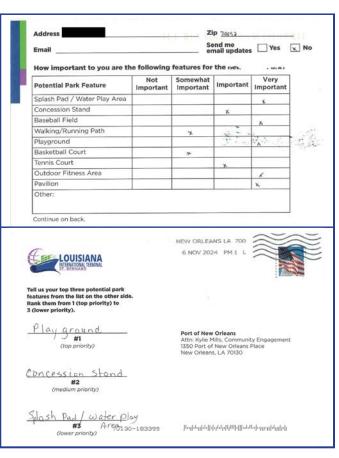

### **Mail-In Survey**

Port NOLA mailed the survey to residents within the 70092 zip code as a tri-fold mailer that included a detachable postcard-sized survey (shown below) which could be submitted to the Port via mail. The full tri-fold mailer included context about the park amenities survey and listed the various ways residents could submit their feedback. The back of the tri-fold mailer included projected economic impact information about the Louisiana International Terminal.

The detachable postcard portion of the mailer containing the survey was pre-addressed and only required postage.

A set of surveys was mailed on September 25, 2024. After identifying a typographical error in the supplemental content on the survey mailer (specifically in the projected economic impact section), a second set of surveys was mailed on October 30, 2024.

A full example of the mailed survey, as well as details about the correction needed, are available in Appendix A.