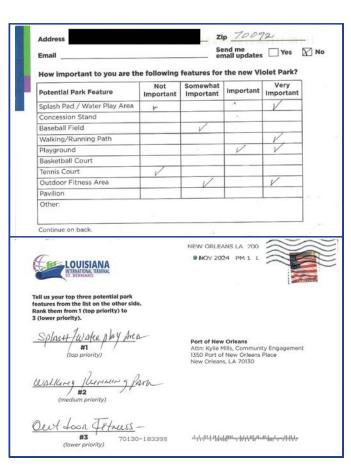

### **Mail-In Survey**

Port NOLA mailed the survey to residents within the 70092 zip code as a tri-fold mailer that included a detachable postcard-sized survey (shown below) which could be submitted to the Port via mail. The full tri-fold mailer included context about the park amenities survey and listed the various ways residents could submit their feedback. The back of the tri-fold mailer included projected economic impact information about the Louisiana International Terminal.

The detachable postcard portion of the mailer containing the survey was pre-addressed and only required postage.

A set of surveys was mailed on September 25, 2024. After identifying a typographical error in the supplemental content on the survey mailer (specifically in the projected economic impact section), a second set of surveys was mailed on October 30, 2024.

A full example of the mailed survey, as well as details about the correction needed, are available in Appendix A.