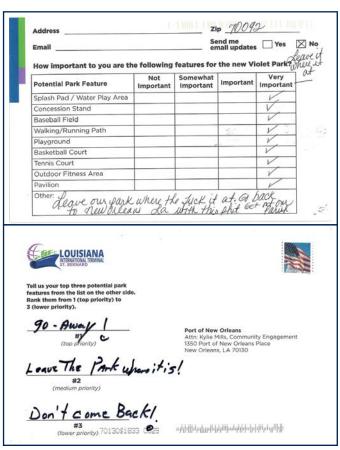

The survey asked community members to rank the park amenities they consider most important. It also included an open-ended section where participants could share additional thoughts not addressed in the survey.

Baseball field

**Pavillion** 

Open-ended responses from respondents in the 70092 zip code provided suggestions for amenities that were not listed on the survey. Common responses included the desire for safety features (such as lighting, cameras, and fencing), clean multi-stall bathrooms, a public pool, shaded seating areas, a gym or indoor facility, and a dog park.

### **Community Suggestions**

The survey included an opportunity for participants to provide open-ended feedback regarding amenities they'd like to see in a new park that were not listed in the survey's main questions. In those open-ended responses, common suggestions appeared, which are listed in the table below, along with representative quotes from the responses.

Other common open-ended suggestions included pickleball courts, a duck/fishing pond, adequate parking, cameras/security/fencing, other sports fields (such as football and soccer), community garden/agricultural features, accessibility/ADA features, and more swings.