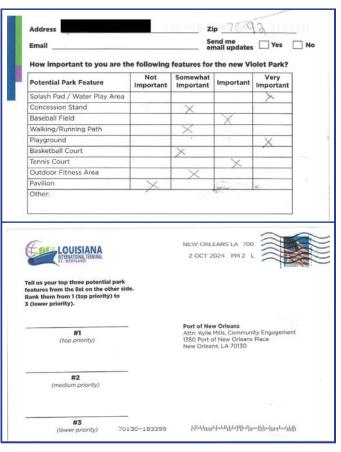

### **Mail-In Survey**

Port NOLA mailed the survey to residents within the 70092 zip code as a tri-fold mailer that included a detachable postcard-sized survey (shown below) which could be submitted to the Port via mail. The full tri-fold mailer included context about the park amenities survey and listed the various ways residents could submit their feedback. The back of the tri-fold mailer included projected economic impact information about the Louisiana International Terminal.

The detachable postcard portion of the mailer containing the survey was pre-addressed and only required postage.

A set of surveys was mailed on September 25, 2024. After identifying a typographical error in the supplemental content on the survey mailer (specifically in the projected economic impact section), a second set of surveys was mailed on October 30, 2024.

Due to the resend, some addresses submitted two surveys responses. All submissions were counted in the results section below for two reasons:

- 1) There were no completely duplicative print/mail-in responses. Although the address may have been repeated, the feedback varied.
- 2) Port NOLA could not confirm whether the two submissions from the same address were from different household members, and therefore included both responses in the results below.

A full example of the mailed survey, as well as details about the correction needed, are available in Appendix A.