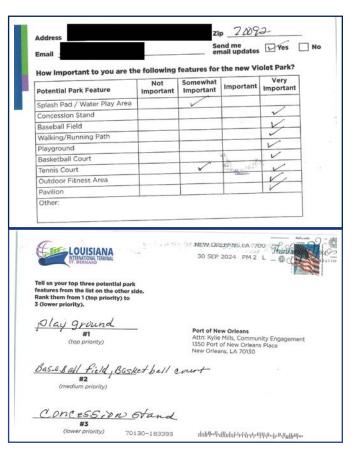

### **Mail-In Survey**

Port NOLA mailed the survey to residents within the 70092 zip code as a tri-fold mailer that included a detachable postcard-sized survey (shown below) which could be submitted to the Port via mail. The full tri-fold mailer included context about the park amenities survey and listed the various ways residents could submit their feedback. The back of the tri-fold mailer included projected economic impact information about the Louisiana International Terminal.

The detachable postcard portion of the mailer containing the survey was pre-addressed and only required postage.

A set of surveys was mailed on September 25, 2024. After identifying a typographical error in the supplemental content on the survey mailer (specifically in the projected economic impact section), a second set of surveys was mailed on October 30, 2024.

A full example of the mailed survey, as well as details about the correction needed, are available in Appendix A.