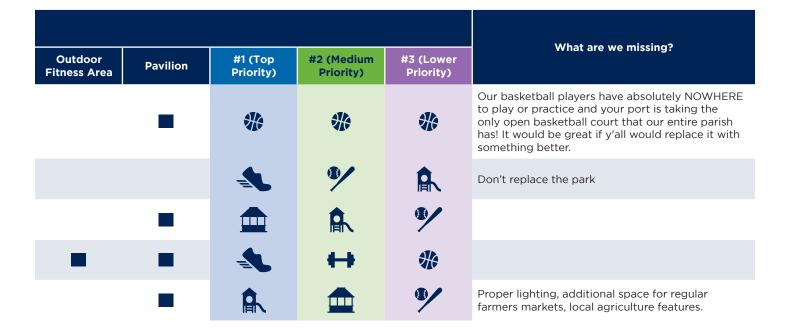

# **Appendix C: Survey Results - Violet**

| Outdoor<br>Fitness Area | Pavilion | #1 (Top<br>Priority) | #2 (Medium<br>Priority) | #3 (Lower<br>Priority) | - What are we missing?                                                                                                                                                                                                                                       |
|-------------------------|----------|----------------------|-------------------------|------------------------|--------------------------------------------------------------------------------------------------------------------------------------------------------------------------------------------------------------------------------------------------------------|
|                         | •        | =                    |                         | *                      | Inground pool                                                                                                                                                                                                                                                |
|                         |          | *                    | •/                      | =                      | I think the basketball court is super important and<br>the baseball field, as many games are held there.<br>The walking/running area would be huge plus, as it<br>would be a safe and short distance for many Violet<br>residence to focus on their fitness. |
|                         |          | 1/                   | =                       | *                      | Would like to see a covered outdoor workout area and Pavillion for community functions. Pickle Ball courts would be awesome!                                                                                                                                 |
|                         |          |                      | •                       |                        | Seating areas that's convenient for watching sporting events.                                                                                                                                                                                                |
|                         |          | *                    |                         | $\leftrightarrow$      |                                                                                                                                                                                                                                                              |
| •                       | •        |                      | =                       | $\leftrightarrow$      | Bleachers, benches, covered playground and fitness area. At least replacing what is currently there.                                                                                                                                                         |
|                         |          | $\leftrightarrow$    | =                       |                        |                                                                                                                                                                                                                                                              |
|                         |          | *                    |                         | **                     | Covered Pavilion for use as a rest area or pop-up area for events.                                                                                                                                                                                           |
|                         | •        | •                    |                         | =                      |                                                                                                                                                                                                                                                              |
|                         |          | •                    |                         | =                      |                                                                                                                                                                                                                                                              |

### **Community Suggestions**

The survey included an opportunity for participants to provide open-ended feedback regarding amenities they'd like to see in a new park that were not listed in the survey's main questions. In those open-ended responses, common suggestions appeared, which are listed in the table below, along with representative quotes from the responses.

Other common open-ended suggestions included pickleball courts, a duck/fishing pond, adequate parking, cameras/security/fencing, other sports fields (such as football and soccer), community garden/agricultural features, accessibility/ADA features, and more swings.