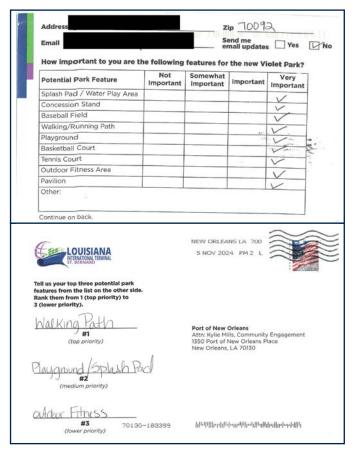

### **Mail-In Survey**

Port NOLA mailed the survey to residents within the 70092 zip code as a tri-fold mailer that included a detachable postcard-sized survey (shown below) which could be submitted to the Port via mail. The full tri-fold mailer included context about the park amenities survey and listed the various ways residents could submit their feedback. The back of the tri-fold mailer included projected economic impact information about the Louisiana International Terminal.

The detachable postcard portion of the mailer containing the survey was pre-addressed and only required postage.

A set of surveys was mailed on September 25, 2024. After identifying a typographical error in the supplemental content on the survey mailer (specifically in the projected economic impact section), a second set of surveys was mailed on October 30, 2024.

A full example of the mailed survey, as well as details about the correction needed, are available in Appendix A.