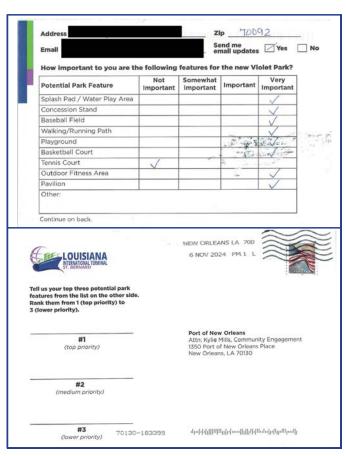

### **Mail-In Survey**

Port NOLA mailed the survey to residents within the 70092 zip code as a tri-fold mailer that included a detachable postcard-sized survey (shown below) which could be submitted to the Port via mail. The full tri-fold mailer included context about the park amenities survey and listed the various ways residents could submit their feedback. The back of the tri-fold mailer included projected economic impact information about the Louisiana International Terminal.

The detachable postcard portion of the mailer containing the survey was pre-addressed and only required postage.

A set of surveys was mailed on September 25, 2024. After identifying a typographical error in the supplemental content on the survey mailer (specifically in the projected economic impact section), a second set of surveys was mailed on October 30, 2024.

A full example of the mailed survey, as well as details about the correction needed, are available in Appendix A.