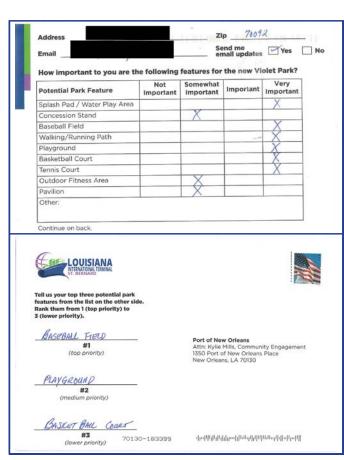

### **Mail-In Survey**

Port NOLA mailed the survey to residents within the 70092 zip code as a tri-fold mailer that included a detachable postcard-sized survey (shown below) which could be submitted to the Port via mail. The full tri-fold mailer included context about the park amenities survey and listed the various ways residents could submit their feedback. The back of the tri-fold mailer included projected economic impact information about the Louisiana International Terminal.

The detachable postcard portion of the mailer containing the survey was pre-addressed and only required postage.

A set of surveys was mailed on September 25, 2024. After identifying a typographical error in the supplemental content on the survey mailer (specifically in the projected economic impact section), a second set of surveys was mailed on October 30, 2024.

A full example of the mailed survey, as well as details about the correction needed, are available in Appendix A.