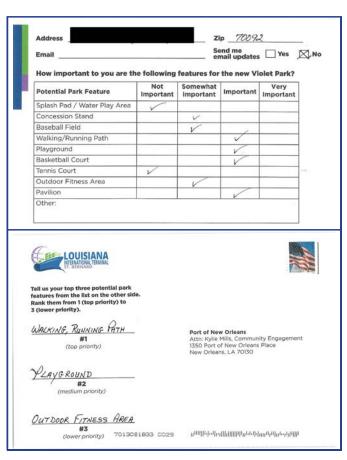

### **Mail-In Survey**

Port NOLA mailed the survey to residents within the 70092 zip code as a tri-fold mailer that included a detachable postcard-sized survey (shown below) which could be submitted to the Port via mail. The full tri-fold mailer included context about the park amenities survey and listed the various ways residents could submit their feedback. The back of the tri-fold mailer included projected economic impact information about the Louisiana International Terminal.

The detachable postcard portion of the mailer containing the survey was pre-addressed and only required postage.

A set of surveys was mailed on September 25, 2024. After identifying a typographical error in the supplemental content on the survey mailer (specifically in the projected economic impact section), a second set of surveys was mailed on October 30, 2024.

A full example of the mailed survey, as well as details about the correction needed, are available in Appendix A.