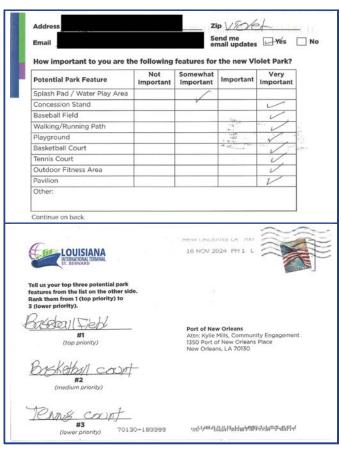

### **Mail-In Survey**

Port NOLA mailed the survey to residents within the 70092 zip code as a tri-fold mailer that included a detachable postcard-sized survey (shown below) which could be submitted to the Port via mail. The full tri-fold mailer included context about the park amenities survey and listed the various ways residents could submit their feedback. The back of the tri-fold mailer included projected economic impact information about the Louisiana International Terminal.

The detachable postcard portion of the mailer containing the survey was pre-addressed and only required postage.

A set of surveys was mailed on September 25, 2024. After identifying a typographical error in the supplemental content on the survey mailer (specifically in the projected economic impact section), a second set of surveys was mailed on October 30, 2024.

A full example of the mailed survey, as well as details about the correction needed, are available in Appendix A.