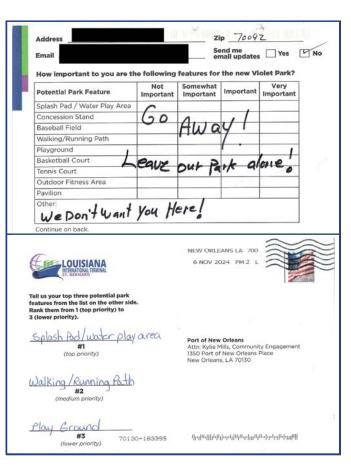

The survey asked community members to rank the park amenities they consider most important. It also included an open-ended section where participants could share additional thoughts not addressed in the survey.

Baseball field

**Pavillion** 

Open-ended responses from respondents in the 70092 zip code provided suggestions for amenities that were not listed on the survey. Common responses included the desire for safety features (such as lighting, cameras, and fencing), clean multi-stall bathrooms, a public pool, shaded seating areas, a gym or indoor facility, and a dog park.

### **Community Suggestions**

The survey included an opportunity for participants to provide open-ended feedback regarding amenities they'd like to see in a new park that were not listed in the survey's main questions. In those open-ended responses, common suggestions appeared, which are listed in the table below, along with representative quotes from the responses.

Other common open-ended suggestions included pickleball courts, a duck/fishing pond, adequate parking, cameras/security/fencing, other sports fields (such as football and soccer), community garden/agricultural features, accessibility/ADA features, and more swings.