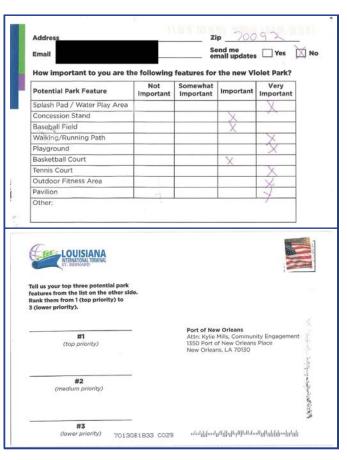

### **Mail-In Survey**

Port NOLA mailed the survey to residents within the 70092 zip code as a tri-fold mailer that included a detachable postcard-sized survey (shown below) which could be submitted to the Port via mail. The full tri-fold mailer included context about the park amenities survey and listed the various ways residents could submit their feedback. The back of the tri-fold mailer included projected economic impact information about the Louisiana International Terminal.

The detachable postcard portion of the mailer containing the survey was pre-addressed and only required postage.

A set of surveys was mailed on September 25, 2024. After identifying a typographical error in the supplemental content on the survey mailer (specifically in the projected economic impact section), a second set of surveys was mailed on October 30, 2024.

A full example of the mailed survey, as well as details about the correction needed, are available in Appendix A.