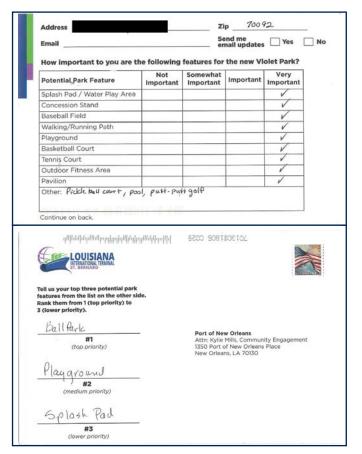

### **Mail-In Survey**

Port NOLA mailed the survey to residents within the 70092 zip code as a tri-fold mailer that included a detachable postcard-sized survey (shown below) which could be submitted to the Port via mail. The full tri-fold mailer included context about the park amenities survey and listed the various ways residents could submit their feedback. The back of the tri-fold mailer included projected economic impact information about the Louisiana International Terminal.

The detachable postcard portion of the mailer containing the survey was pre-addressed and only required postage.

A set of surveys was mailed on September 25, 2024. After identifying a typographical error in the supplemental content on the survey mailer (specifically in the projected economic impact section), a second set of surveys was mailed on October 30, 2024.

A full example of the mailed survey, as well as details about the correction needed, are available in Appendix A.