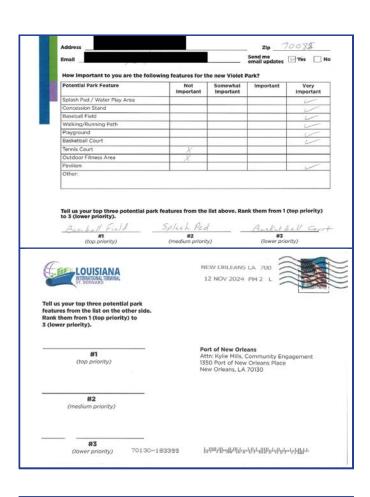

### **Mail-In Survey**

Port NOLA mailed the survey to residents within the 70092 zip code as a tri-fold mailer that included a detachable postcard-sized survey (shown below) which could be submitted to the Port via mail. The full tri-fold mailer included context about the park amenities survey and listed the various ways residents could submit their feedback. The back of the tri-fold mailer included projected economic impact information about the Louisiana International Terminal.

The detachable postcard portion of the mailer containing the survey was pre-addressed and only required postage.

A set of surveys was mailed on September 25, 2024. After identifying a typographical error in the supplemental content on the survey mailer (specifically in the projected economic impact section), a second set of surveys was mailed on October 30, 2024.

Due to the resend, some addresses submitted two surveys responses. All submissions were counted in the results section below for two reasons:

- 1) There were no completely duplicative print/mail-in responses. Although the address may have been repeated, the feedback varied.
- 2) Port NOLA could not confirm whether the two submissions from the same address were from different household members, and therefore included both responses in the results below.

A full example of the mailed survey, as well as details about the correction needed, are available in Appendix A.