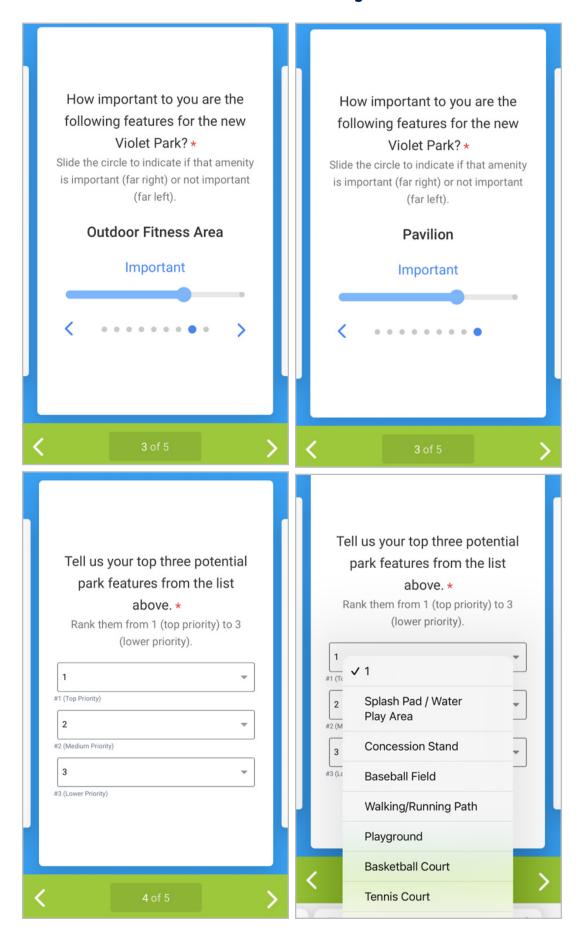

- The amenities listed on the survey were selected based on the features at the existing Violet Park as well as amenities at parks across St. Bernard Parish.
- Participants were then asked to select their top three of the nine potential park features listed and rank them in order of priority.

The online version of the survey included one additional open-ended question:

"What are we missing? Tell us what other features you would like St. Bernard's Recreation Department to consider for the replacement park."