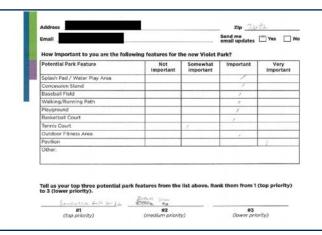

### **Mail-In Survey**

Port NOLA mailed the survey to residents within the 70092 zip code as a tri-fold mailer that included a detachable postcard-sized survey (shown below) which could be submitted to the Port via mail. The full tri-fold mailer included context about the park amenities survey and listed the various ways residents could submit their feedback. The back of the tri-fold mailer included projected economic impact information about the Louisiana International Terminal.

The detachable postcard portion of the mailer containing the survey was pre-addressed and only required postage.

A set of surveys was mailed on September 25, 2024. After identifying a typographical error in the supplemental content on the survey mailer (specifically in the projected economic impact section), a second set of surveys was mailed on October 30, 2024.

A full example of the mailed survey, as well as details about the correction needed, are available in Appendix A.