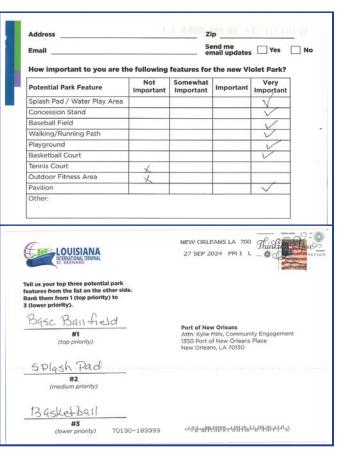

### **Mail-In Survey**

Port NOLA mailed the survey to residents within the 70092 zip code as a tri-fold mailer that included a detachable postcard-sized survey (shown below) which could be submitted to the Port via mail. The full tri-fold mailer included context about the park amenities survey and listed the various ways residents could submit their feedback. The back of the tri-fold mailer included projected economic impact information about the Louisiana International Terminal.

The detachable postcard portion of the mailer containing the survey was pre-addressed and only required postage.

A set of surveys was mailed on September 25, 2024. After identifying a typographical error in the supplemental content on the survey mailer (specifically in the projected economic impact section), a second set of surveys was mailed on October 30, 2024.

### **Key Priorities**

Below is a breakdown of each park feature and how the community values it. Splash Pad, Walking/Running Path, and Playground seem to be the top three priorities for residents from Violet when reviewing the various data points. These amenities are highlighted green in the chart below.