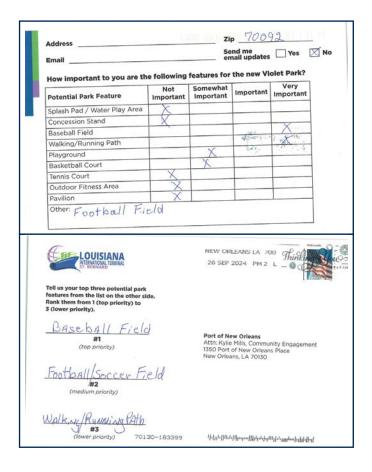

### **Mail-In Survey**

Port NOLA mailed the survey to residents within the 70092 zip code as a tri-fold mailer that included a detachable postcard-sized survey (shown below) which could be submitted to the Port via mail. The full tri-fold mailer included context about the park amenities survey and listed the various ways residents could submit their feedback. The back of the tri-fold mailer included projected economic impact information about the Louisiana International Terminal.

The detachable postcard portion of the mailer containing the survey was pre-addressed and only required postage.

A set of surveys was mailed on September 25, 2024. After identifying a typographical error in the supplemental content on the survey mailer (specifically in the projected economic impact section), a second set of surveys was mailed on October 30, 2024.

A full example of the mailed survey, as well as details about the correction needed, are available in Appendix A.