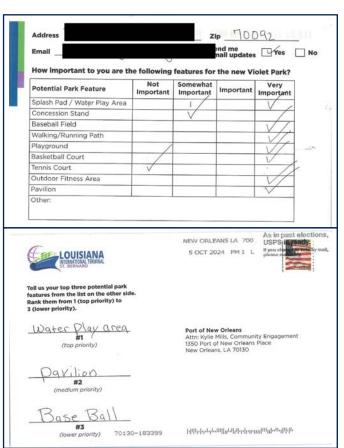

### **Mail-In Survey**

Port NOLA mailed the survey to residents within the 70092 zip code as a tri-fold mailer that included a detachable postcard-sized survey (shown below) which could be submitted to the Port via mail. The full tri-fold mailer included context about the park amenities survey and listed the various ways residents could submit their feedback. The back of the tri-fold mailer included projected economic impact information about the Louisiana International Terminal.

The detachable postcard portion of the mailer containing the survey was pre-addressed and only required postage.

A set of surveys was mailed on September 25, 2024. After identifying a typographical error in the supplemental content on the survey mailer (specifically in the projected economic impact section), a second set of surveys was mailed on October 30, 2024.

A full example of the mailed survey, as well as details about the correction needed, are available in Appendix A.