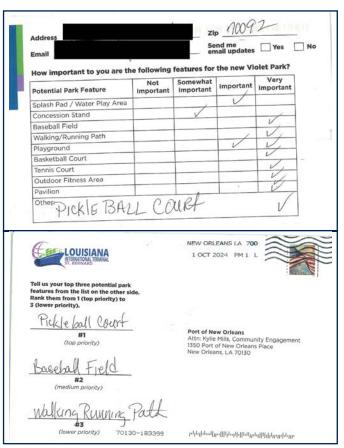

### **Mail-In Survey**

Port NOLA mailed the survey to residents within the 70092 zip code as a tri-fold mailer that included a detachable postcard-sized survey (shown below) which could be submitted to the Port via mail. The full tri-fold mailer included context about the park amenities survey and listed the various ways residents could submit their feedback. The back of the tri-fold mailer included projected economic impact information about the Louisiana International Terminal.

The detachable postcard portion of the mailer containing the survey was pre-addressed and only required postage.

A set of surveys was mailed on September 25, 2024. After identifying a typographical error in the supplemental content on the survey mailer (specifically in the projected economic impact section), a second set of surveys was mailed on October 30, 2024.

Other common open-ended suggestions included pickleball courts, a duck/fishing pond, adequate parking, cameras/security/fencing, other sports fields (such as football and soccer), community garden/agricultural features, accessibility/ADA features, and more swings.