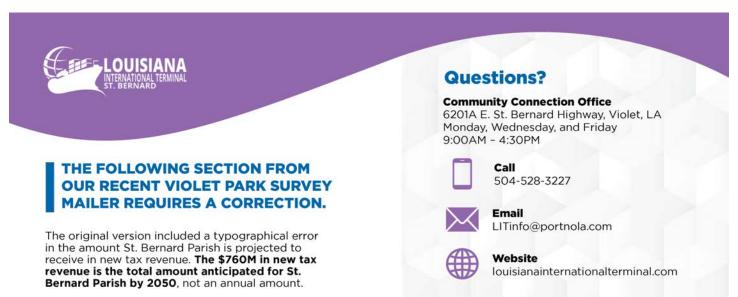

The detachable postcard portion of the mailer containing the survey was pre-addressed and only required postage.

A set of surveys was mailed on September 25, 2024. After identifying a typographical error in the supplemental content on the survey mailer (specifically in the projected economic impact section), a second set of surveys was mailed on October 30, 2024.

### **Corrected Version - Mailed October 30, 2024**

**VIOLET PARK AMENITIES SURVEY SUMMARY REPORT** 

In addition to mailing the corrected version to the 70092 zip code, Port NOLA provided the one-pager on page 14 explaining the correction at the Violet Community Connection Office and at survey collection events. The Port also shared this information on its social media channels, including Facebook and Instagram.