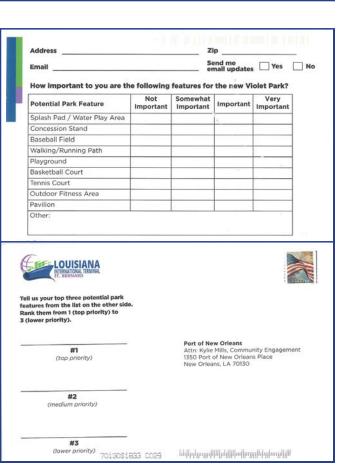

### **Mail-In Survey**

Port NOLA mailed the survey to residents within the 70092 zip code as a tri-fold mailer that included a detachable postcard-sized survey (shown below) which could be submitted to the Port via mail. The full tri-fold mailer included context about the park amenities survey and listed the various ways residents could submit their feedback. The back of the tri-fold mailer included projected economic impact information about the Louisiana International Terminal.

The detachable postcard portion of the mailer containing the survey was pre-addressed and only required postage.

A set of surveys was mailed on September 25, 2024. After identifying a typographical error in the supplemental content on the survey mailer (specifically in the projected economic impact section), a second set of surveys was mailed on October 30, 2024.

Due to the resend, some addresses submitted two surveys responses. All submissions were counted in the results section below for two reasons:

- 1) There were no completely duplicative print/mail-in responses. Although the address may have been repeated, the feedback varied.
- 2) Port NOLA could not confirm whether the two submissions from the same address were from different household members, and therefore included both responses in the results below.

A full example of the mailed survey, as well as details about the correction needed, are available in Appendix A.