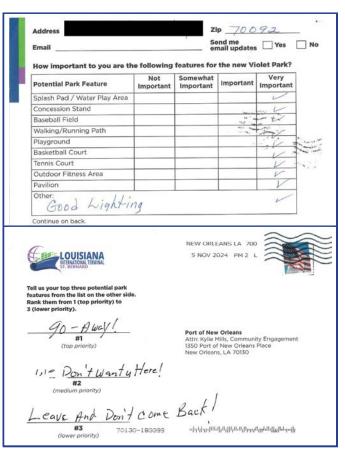

### **Mail-In Survey**

Port NOLA mailed the survey to residents within the 70092 zip code as a tri-fold mailer that included a detachable postcard-sized survey (shown below) which could be submitted to the Port via mail. The full tri-fold mailer included context about the park amenities survey and listed the various ways residents could submit their feedback. The back of the tri-fold mailer included projected economic impact information about the Louisiana International Terminal.

The detachable postcard portion of the mailer containing the survey was pre-addressed and only required postage.

A set of surveys was mailed on September 25, 2024. After identifying a typographical error in the supplemental content on the survey mailer (specifically in the projected economic impact section), a second set of surveys was mailed on October 30, 2024.

A full example of the mailed survey, as well as details about the correction needed, are available in Appendix A.