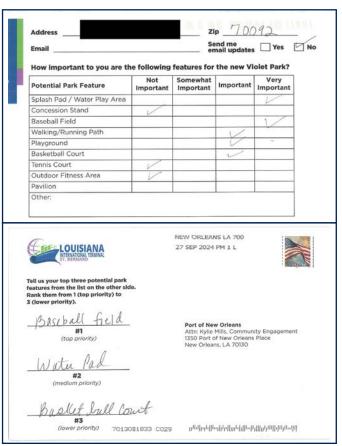

### **Mail-In Survey**

Port NOLA mailed the survey to residents within the 70092 zip code as a tri-fold mailer that included a detachable postcard-sized survey (shown below) which could be submitted to the Port via mail. The full tri-fold mailer included context about the park amenities survey and listed the various ways residents could submit their feedback. The back of the tri-fold mailer included projected economic impact information about the Louisiana International Terminal.

The detachable postcard portion of the mailer containing the survey was pre-addressed and only required postage.

A set of surveys was mailed on September 25, 2024. After identifying a typographical error in the supplemental content on the survey mailer (specifically in the projected economic impact section), a second set of surveys was mailed on October 30, 2024.

A full example of the mailed survey, as well as details about the correction needed, are available in Appendix A.