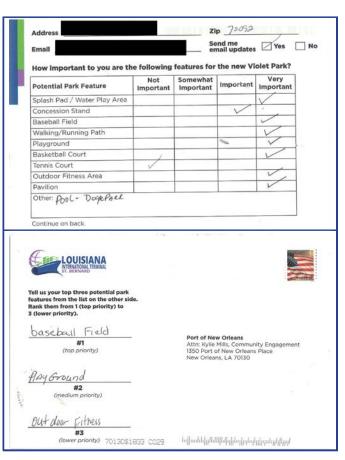

### **Mail-In Survey**

Port NOLA mailed the survey to residents within the 70092 zip code as a tri-fold mailer that included a detachable postcard-sized survey (shown below) which could be submitted to the Port via mail. The full tri-fold mailer included context about the park amenities survey and listed the various ways residents could submit their feedback. The back of the tri-fold mailer included projected economic impact information about the Louisiana International Terminal.

The detachable postcard portion of the mailer containing the survey was pre-addressed and only required postage.

A set of surveys was mailed on September 25, 2024. After identifying a typographical error in the supplemental content on the survey mailer (specifically in the projected economic impact section), a second set of surveys was mailed on October 30, 2024.

A full example of the mailed survey, as well as details about the correction needed, are available in Appendix A.