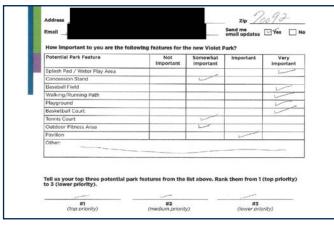

### **Online Survey**

The online version of the survey was available on JotForm and could be accessed via the LouisianaInternationalTerminal.com website or via QR code available on the mailer.

The full online version of the survey is available in Appendix B.

Representative screenshots from the online version of the survey.

# **Appendix B: Online Survey**

The following are screenshots of the online version of the survey.