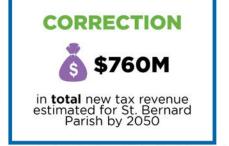

#### **BENEFITING ST. BERNARD PARISH** Louisiana International Terminal by the Numbers

BY 2050

14

estimated in St. Bernard Parish (direct and indirect)

The Parish can use tax dollars from the Louisiana International Terminal as it best deems fit, including investment in road repairs, new infrastructure, drainage, public safety, public schools, and parks and recreation.

Source: Lewis Terrell and Associates, Louisiana International Container Growth: The Economic Impact of the Louisiana International Terminal 2023 Q1 Update. February 2023

### **Corrected Version - Mailed October 30, 2024**

**VIOLET PARK AMENITIES SURVEY SUMMARY REPORT** 

In addition to mailing the corrected version to the 70092 zip code, Port NOLA provided the one-pager on page 14 explaining the correction at the Violet Community Connection Office and at survey collection events. The Port also shared this information on its social media channels, including Facebook and Instagram.