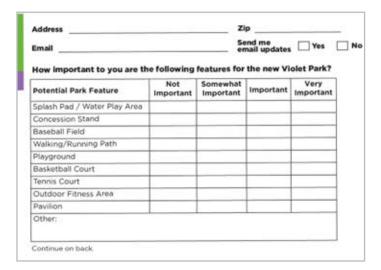

The survey consisted of the same questions (which are shown and described below), regardless of format.

1

The survey asked participants to self-report their zip code so Port NOLA could prioritize feedback from those within the Violet community where the park is located.

Participants had the opportunity to provide contact information and opt-in to email updates.

3

The survey also listed nine park amenities and asked participants to denote the importance of each amenity on the scale of "Not Important" to "Very Important."

- The amenities listed on the survey were selected based on the features at the existing Violet Park as well as amenities at parks across St. Bernard Parish.
- Participants were then asked to select their top three of the nine potential park features listed and rank them in order of priority.

### **Survey Questions**

| Address                         |                                               |                       | Zip                         |                 |
|---------------------------------|-----------------------------------------------|-----------------------|-----------------------------|-----------------|
| Email                           |                                               |                       | Send me email updates (Y/N) |                 |
| How important to                | you are the follo                             | wing features for     | the new Violet Par          | k?              |
| Potential Park<br>Feature       | Not Important                                 | Somewhat<br>Important | Important                   | Very Important  |
| Splash Pad /<br>Water Play Area |                                               | •                     |                             |                 |
| Concession<br>Stand             |                                               |                       |                             |                 |
| Baseball Field                  |                                               |                       |                             |                 |
| Walking /<br>Running Path       |                                               |                       |                             |                 |
| Playground                      |                                               |                       |                             |                 |
| Basketball Court                |                                               |                       |                             |                 |
| Tennis Court                    |                                               |                       |                             |                 |
| Outdoor Fitness<br>Center       |                                               |                       |                             |                 |
| Pavilion                        |                                               |                       |                             |                 |
| Other:                          |                                               | <u>'</u>              |                             |                 |
| Tell us your top                | three potential pa<br>ity) to 3 (lower pr     |                       | he list on the other        | side. Rank them |
| 1 (top priority                 | <u>/)                                    </u> | (medium priority)     | 3 (lower                    | priority)       |