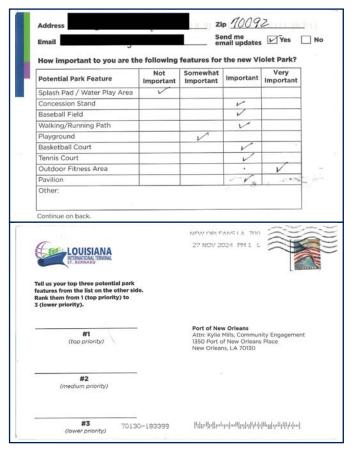

### **Mail-In Survey**

Port NOLA mailed the survey to residents within the 70092 zip code as a tri-fold mailer that included a detachable postcard-sized survey (shown below) which could be submitted to the Port via mail. The full tri-fold mailer included context about the park amenities survey and listed the various ways residents could submit their feedback. The back of the tri-fold mailer included projected economic impact information about the Louisiana International Terminal.

The detachable postcard portion of the mailer containing the survey was pre-addressed and only required postage.

A set of surveys was mailed on September 25, 2024. After identifying a typographical error in the supplemental content on the survey mailer (specifically in the projected economic impact section), a second set of surveys was mailed on October 30, 2024.

A full example of the mailed survey, as well as details about the correction needed, are available in Appendix A.