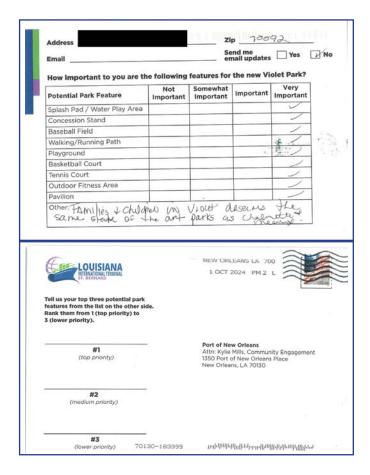

### **Mail-In Survey**

Port NOLA mailed the survey to residents within the 70092 zip code as a tri-fold mailer that included a detachable postcard-sized survey (shown below) which could be submitted to the Port via mail. The full tri-fold mailer included context about the park amenities survey and listed the various ways residents could submit their feedback. The back of the tri-fold mailer included projected economic impact information about the Louisiana International Terminal.

The detachable postcard portion of the mailer containing the survey was pre-addressed and only required postage.

A set of surveys was mailed on September 25, 2024. After identifying a typographical error in the supplemental content on the survey mailer (specifically in the projected economic impact section), a second set of surveys was mailed on October 30, 2024.

### **Community Suggestions**

The survey included an opportunity for participants to provide open-ended feedback regarding amenities they'd like to see in a new park that were not listed in the survey's main questions. In those open-ended responses, common suggestions appeared, which are listed in the table below, along with representative quotes from the responses.