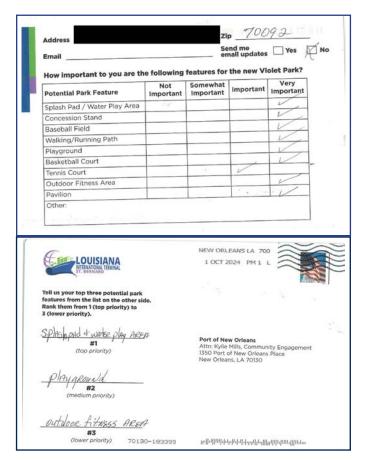

Based on the various data points collected in the survey, the following park amenities appeared to be the top priorities among Violet-area respondents:

Splash Pad/ Water Play Area

Walking/ Running Path

Playground

### **Mail-In Survey**

Port NOLA mailed the survey to residents within the 70092 zip code as a tri-fold mailer that included a detachable postcard-sized survey (shown below) which could be submitted to the Port via mail. The full tri-fold mailer included context about the park amenities survey and listed the various ways residents could submit their feedback. The back of the tri-fold mailer included projected economic impact information about the Louisiana International Terminal.

The detachable postcard portion of the mailer containing the survey was pre-addressed and only required postage.

A set of surveys was mailed on September 25, 2024. After identifying a typographical error in the supplemental content on the survey mailer (specifically in the projected economic impact section), a second set of surveys was mailed on October 30, 2024.