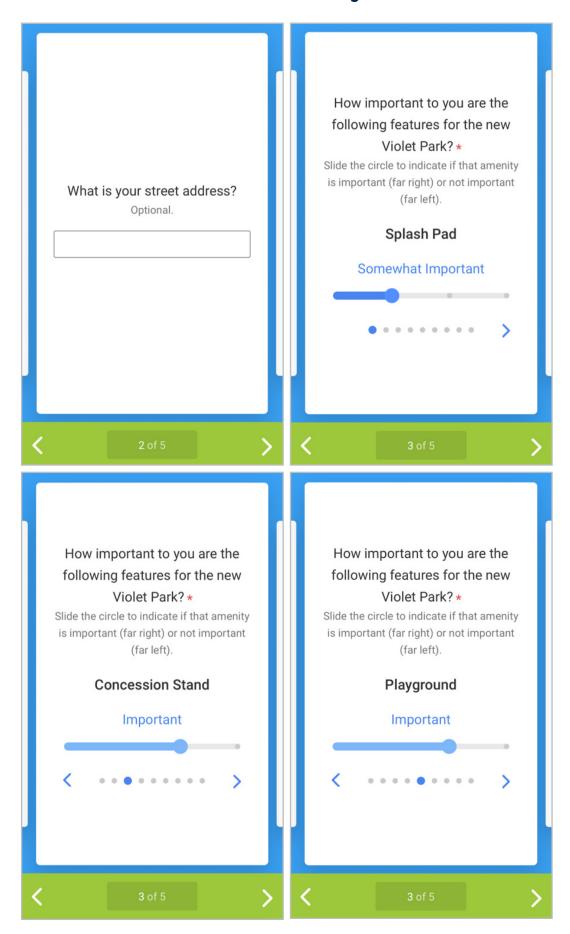

Participants had the opportunity to provide contact information and opt-in to email updates.

3

The survey also listed nine park amenities and asked participants to denote the importance of each amenity on the scale of "Not Important" to "Very Important."

- The amenities listed on the survey were selected based on the features at the existing Violet Park as well as amenities at parks across St. Bernard Parish.
- Participants were then asked to select their top three of the nine potential park features listed and rank them in order of priority.