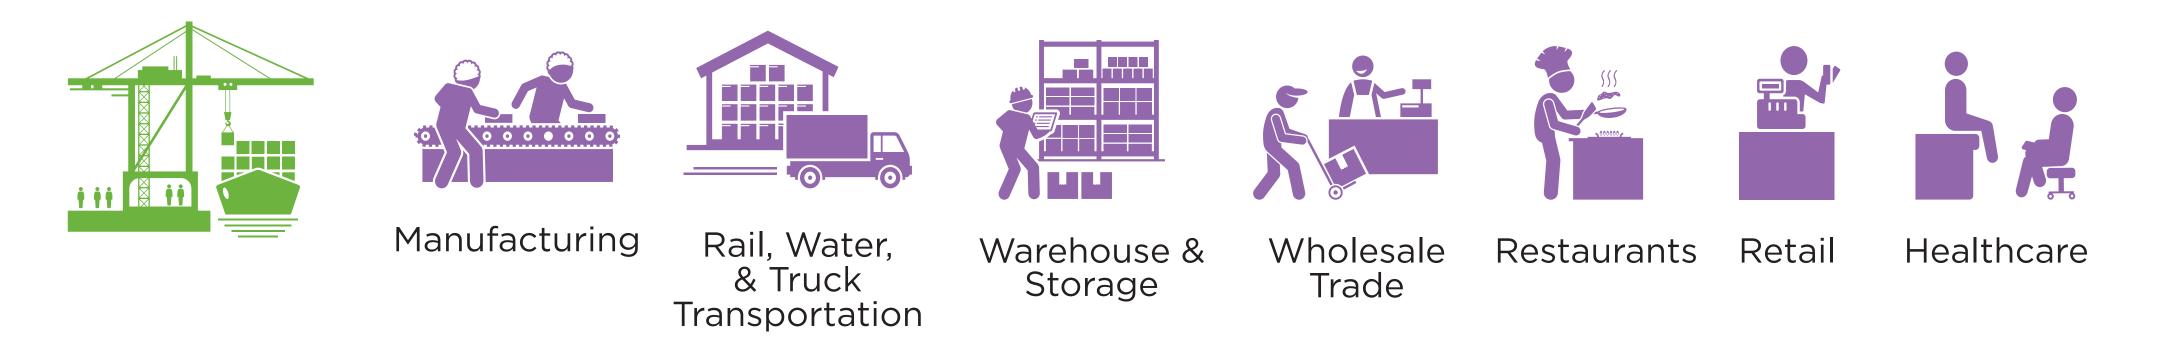

## **Estimated New Jobs Related to Terminal in 2033 (Year 5 of Operation)**

| CATEGORY                                                                  | JOBS | CATEGORY                                |
|---------------------------------------------------------------------------|------|-----------------------------------------|
| Transportation and warehousing                                            | 999  | Wholesale trade                         |
| Short-term goods manufacturing<br>(i.e., food, beverage, chemicals, etc.) | 234  | Management of companies and enterprises |
| Long-term goods manufacturing<br>(i.e., cars, appliances, etc.)           | 150  | Healthcare and social assistance        |
|                                                                           |      | Food services and drinking places       |
| Retail trade                                                              | 114  | Finance and insurance                   |
| Real estate and rental and leasing                                        | 64   |                                         |
| Other services                                                            | 56   |                                         |
|                                                                           |      |                                         |

Note: This table only lists the top 11 industries for year five of terminal operation.

\*Source: Lewis Terrell and Associates, Louisiana International Container Growth: The Economic Impact of the Louisiana International Terminal. April 2021.